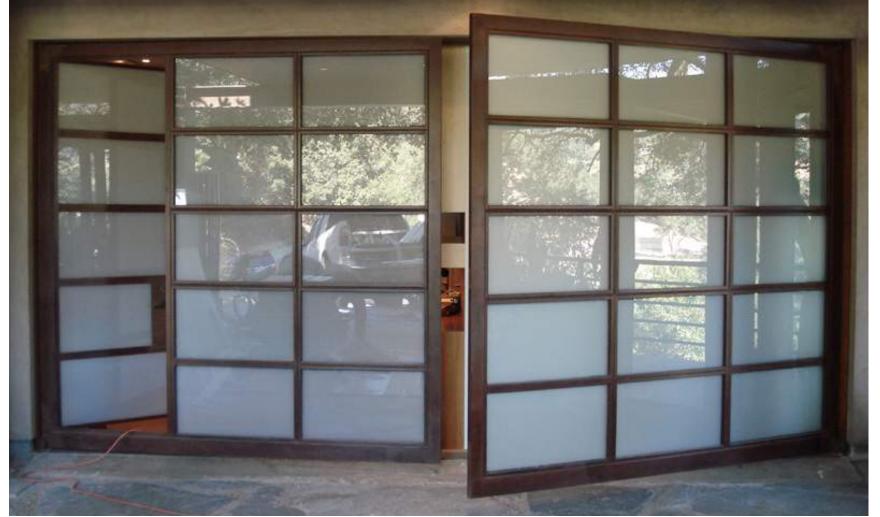

### WINDOWS AND DOORS

Stainless steel window

Steel doors, Oak Pass

Hilltop Studio

Maxfield