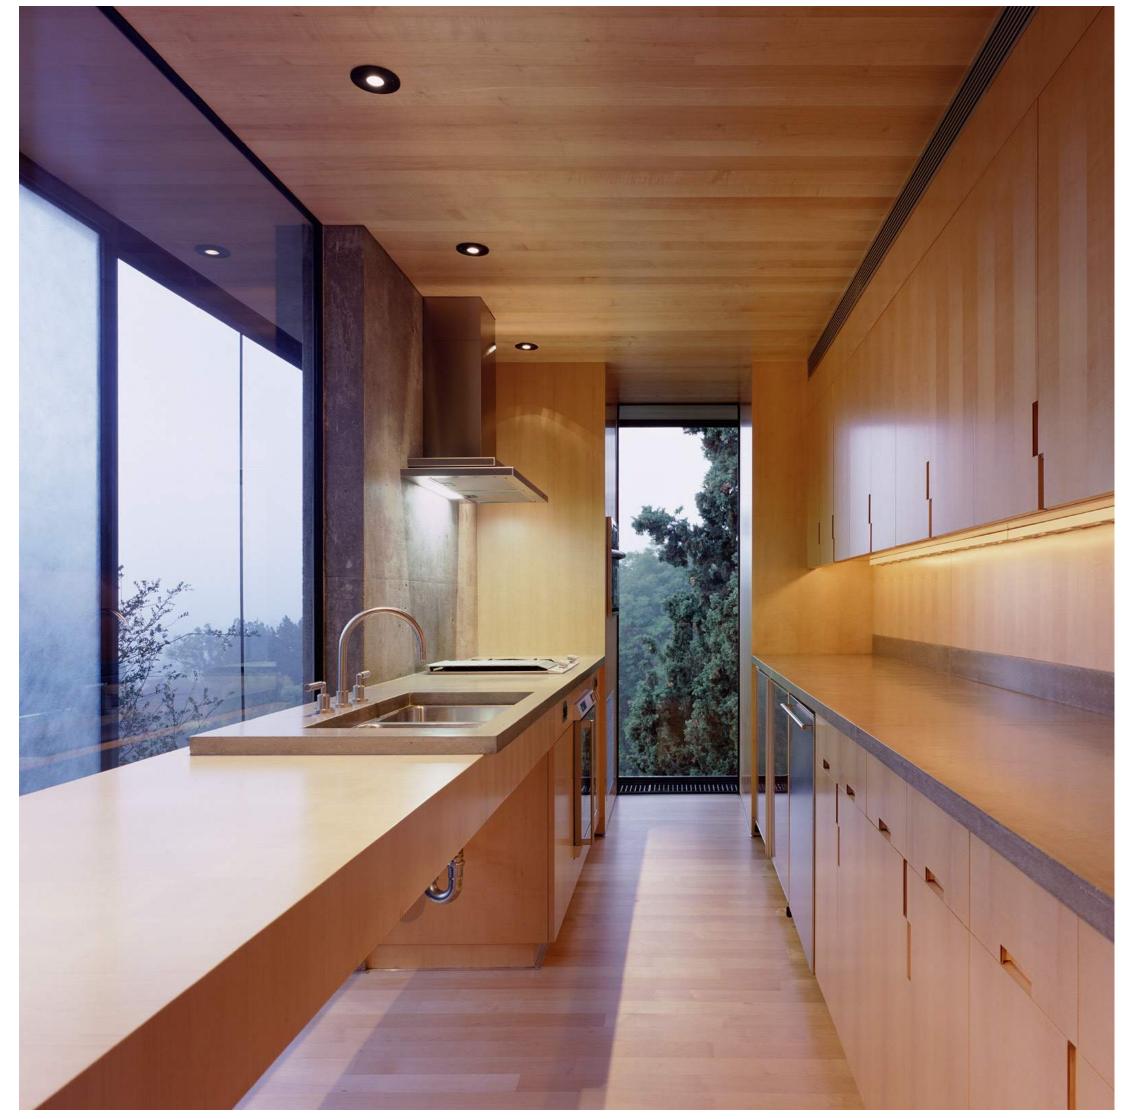

### KITCHEN

Maple floor, ceiling, and cabinetry, Hilltop Studio

Walnut Cabinetry, Experimental Ranch

Elm cabinetry, Beverly Hills Residence

White oak and custom veneer cabinetry fitted in a semi-circular kitchen, Studio 1111