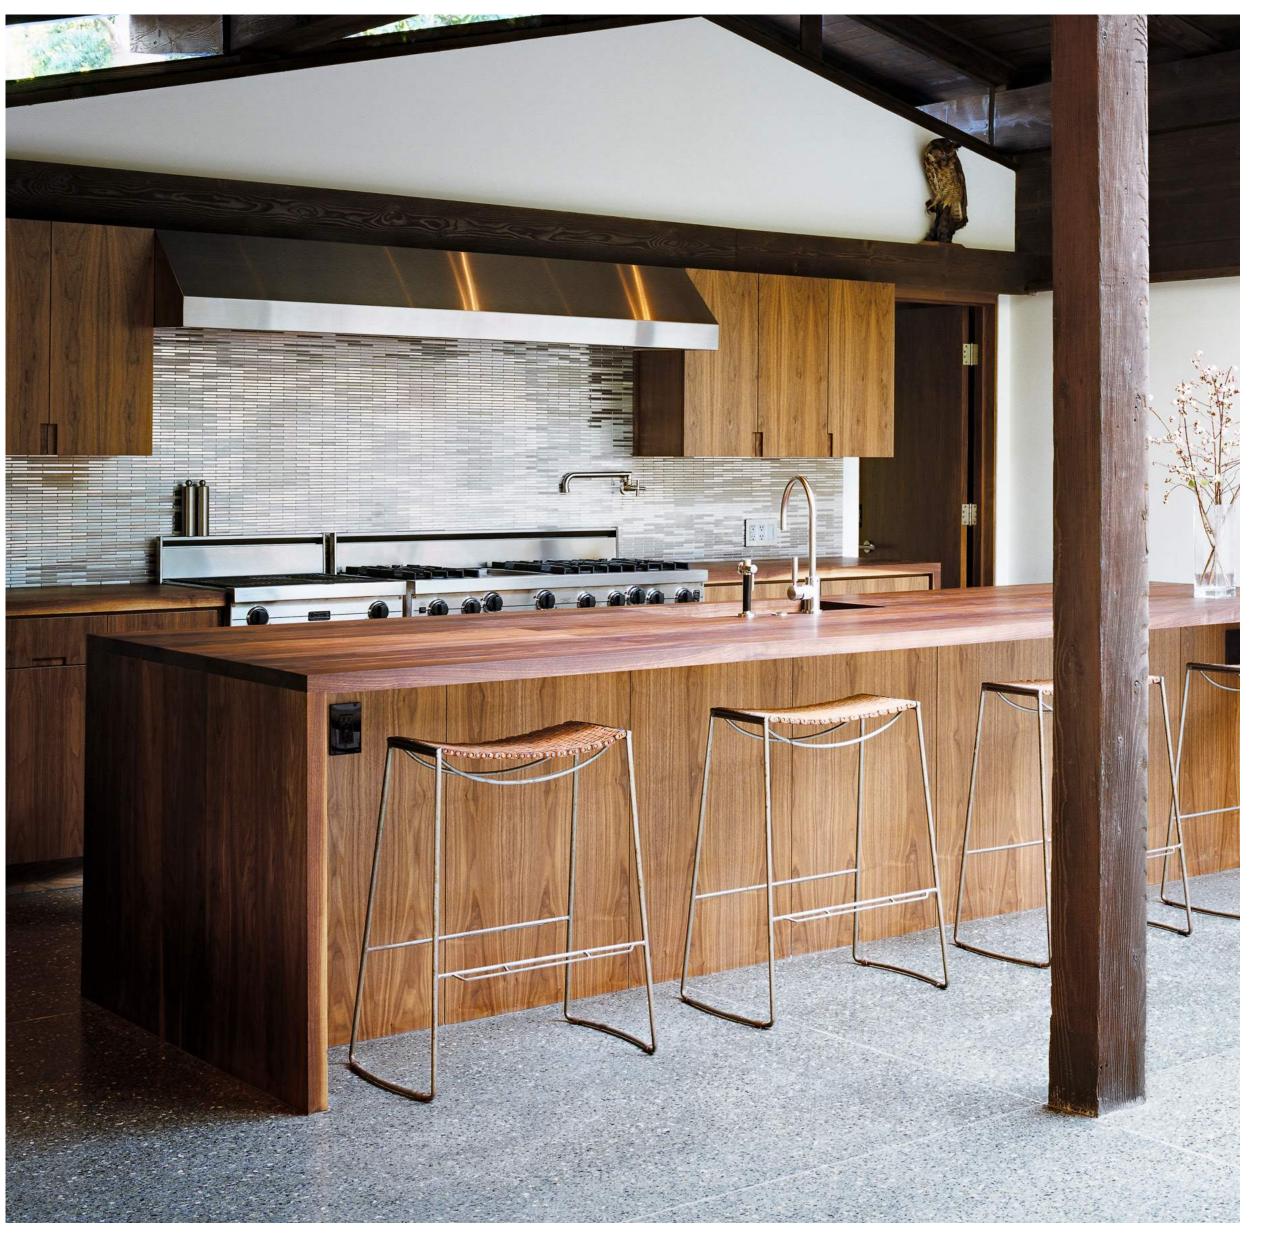

### KITCHEN

Maple floor, ceiling, and cabinetry, Hilltop Studio

Walnut Cabinetry, Experimental Ranch

Elm cabinetry, Beverly Hills Residence

White oak and custom veneer cabinetry fitted in a semi-circular kitchen, Studio 1111

La Quinta

Trousdale

Walnut kitchen banquette and casework, Vienna Way

Walnut ceiling and cabinetry

Walnut cabinetry

Walnut kitchen cabinetry, sideboard, dining table, and chairs, Vienna Way

Summitridge