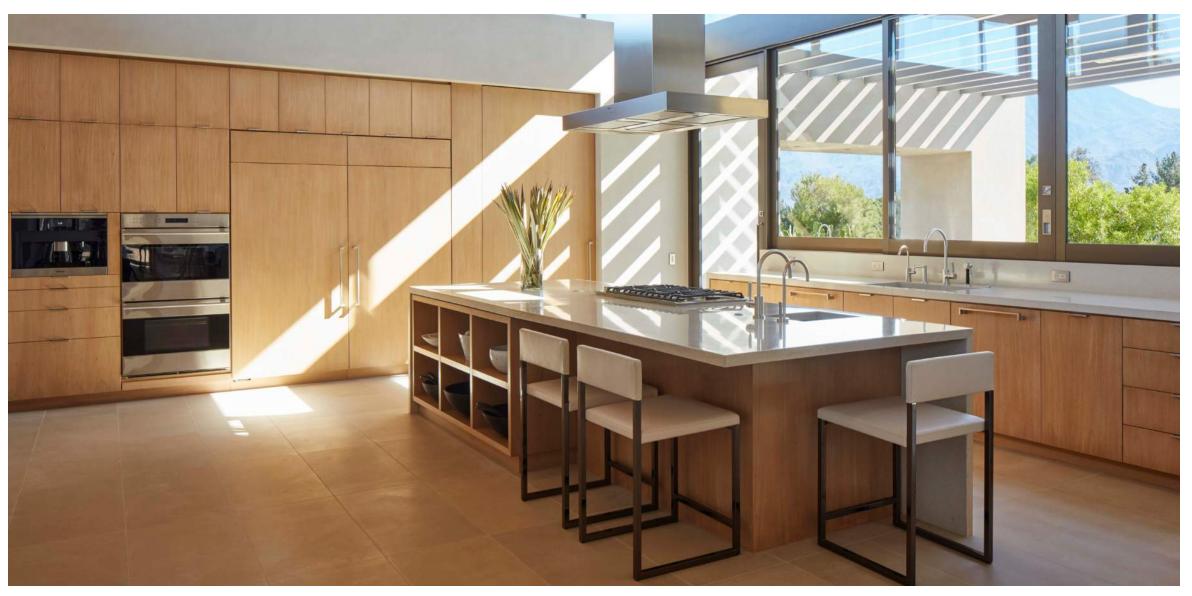

### KITCHEN

Maple floor, ceiling, and cabinetry, Hilltop Studio

Walnut Cabinetry, Experimental Ranch

Elm cabinetry, Beverly Hills Residence

White oak and custom veneer cabinetry fitted in a semi-circular kitchen, Studio 1111