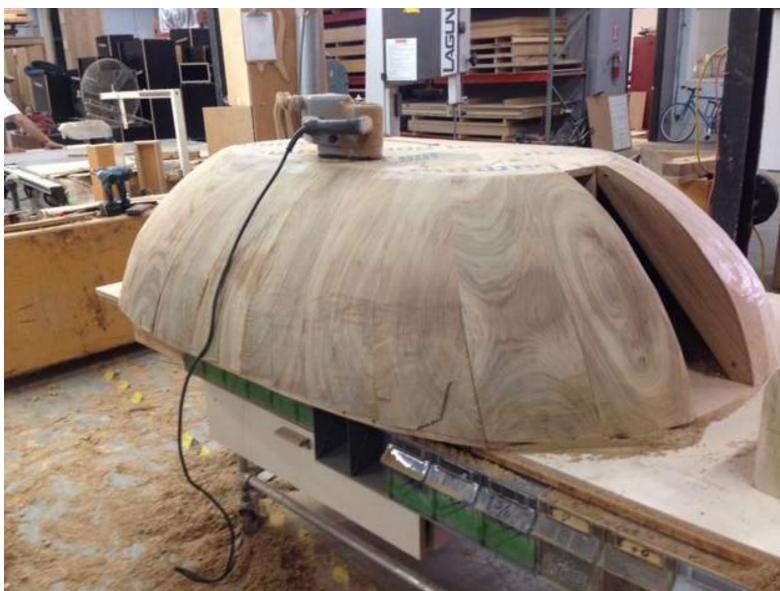

white painted poplar cabinets, James Perse Malibu

## LIVING



Oak casework, Corsica



Walnut casework and children's table set, Vienna Way



Kronish House

### KITCHEN



Maple floor, ceiling, and cabinetry, Hilltop Studio



Walnut Cabinetry, Experimental Ranch







Elm cabinetry, Beverly Hills Residence





White oak and custom veneer cabinetry fitted in a semi-circular kitchen, Studio 1111







La Quinta



Trousdale



Walnut kitchen banquette and casework, Vienna Way



Walnut ceiling and cabinetry



Walnut cabinetry



Walnut kitchen cabinetry, sideboard, dining table, and chairs, Vienna Way



Summitridge

## BEDROOMS



Summitridge



Chelsea Apartment



Experimental Ranch



Walnut casework and bed, Altamira

### BATHROOMS





Mandeville Canyon

Experimental Ranch









Custom Bathtub, Oakmont

### DRESSING



Summitridge

#### **FURNITURE**



Glencoe walnut dining table



Glencoe walnut dining chair



Glencoe walnut sideboard



Kronish House rosewood bed



Ranch douglas fir outdoor lounge



Ranch douglas fir platform bed



Mandeville Canyon walnut dining table and Vienna Way walnut dining chairs



Mandeville Canyon walnut dining table



Mandeville Canyon oak side table



Mandeville Canyon counter/bar stool



Mandeville Canyon oak round table

### DOORS



Moon door in western red cedar, ECO wood treatment, Chalon Road Residence



#### METAL SHOP CAPABILITIES







Metal Panels Doors

Gates Light Fixtures
Screens Cast Hardware

Stainless Steel Casework Furniture

Windows Home Goods

### METAL PANELS



Bronze and anodized aluminum panel