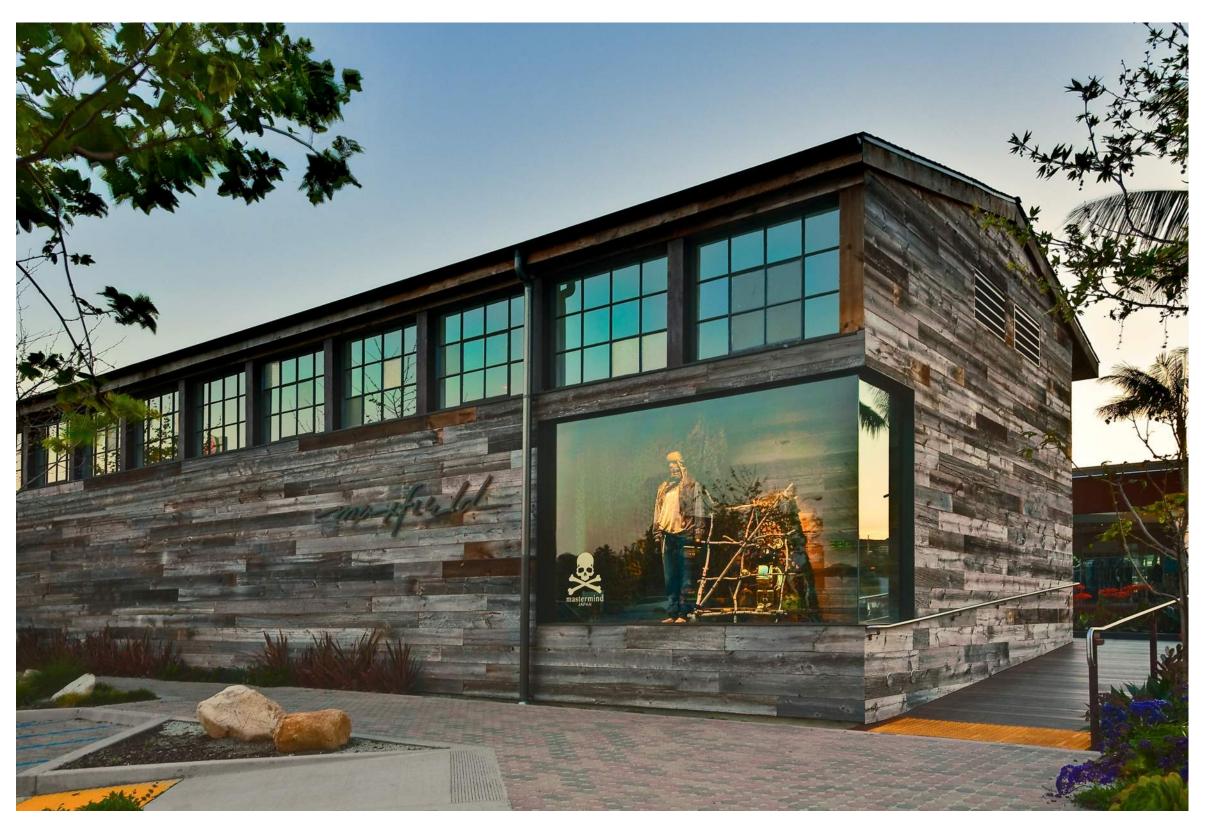

### WINDOWS AND DOORS

Stainless steel window

Steel doors, Oak Pass

Hilltop Studio

Maxfield