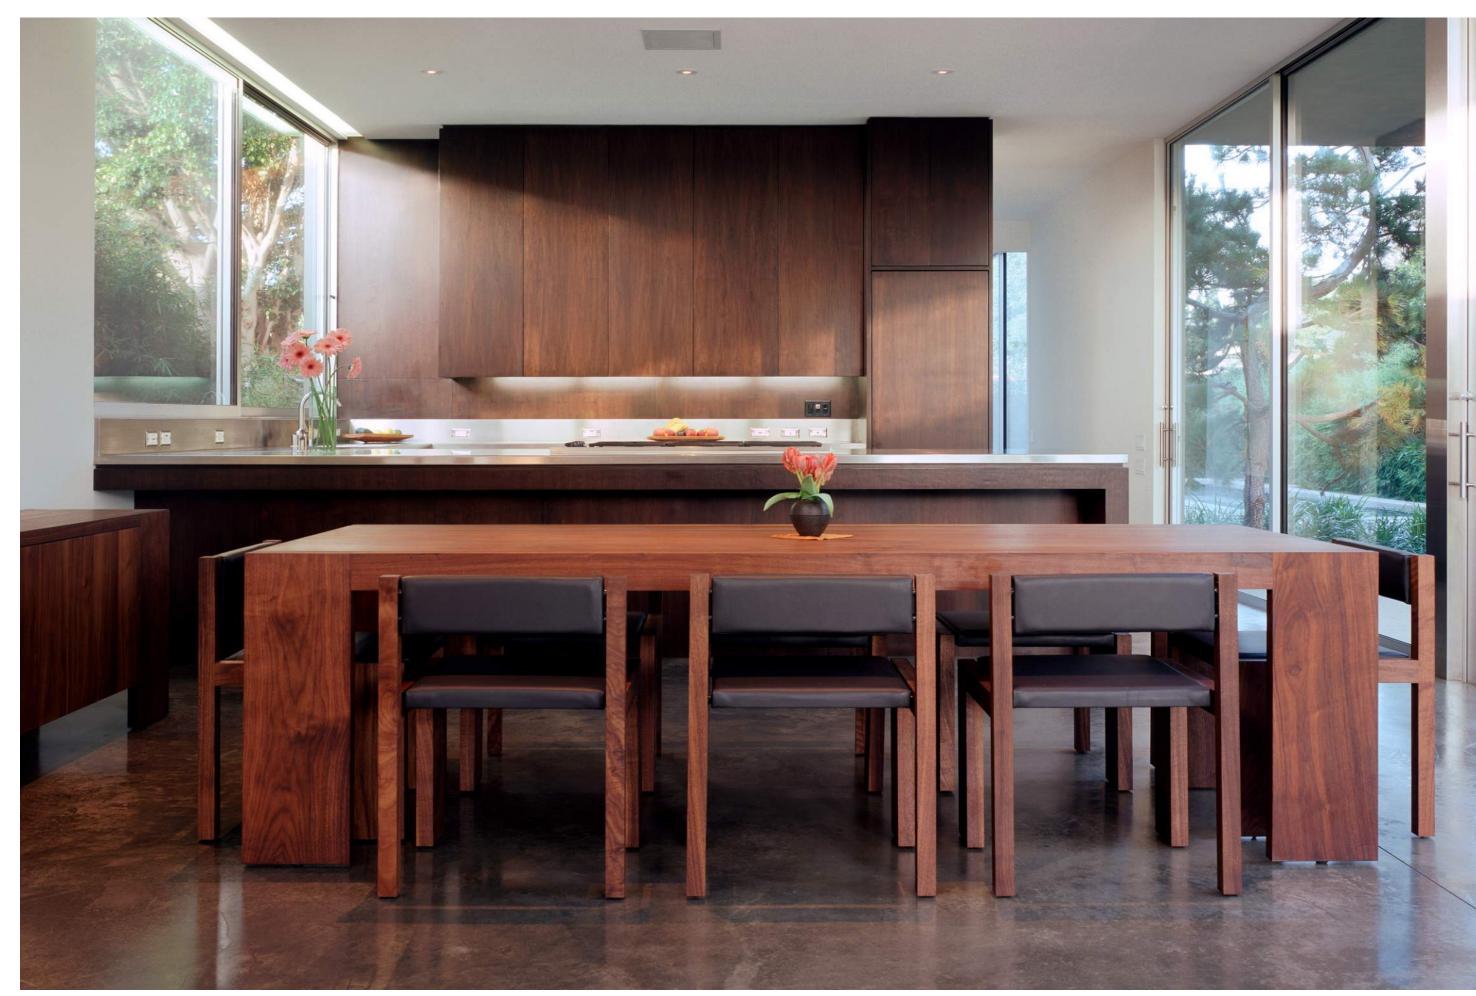

La Quinta

Trousdale

Walnut kitchen banquette and casework, Vienna Way

Walnut ceiling and cabinetry

Walnut cabinetry

Walnut kitchen cabinetry, sideboard, dining table, and chairs, Vienna Way

Summitridge