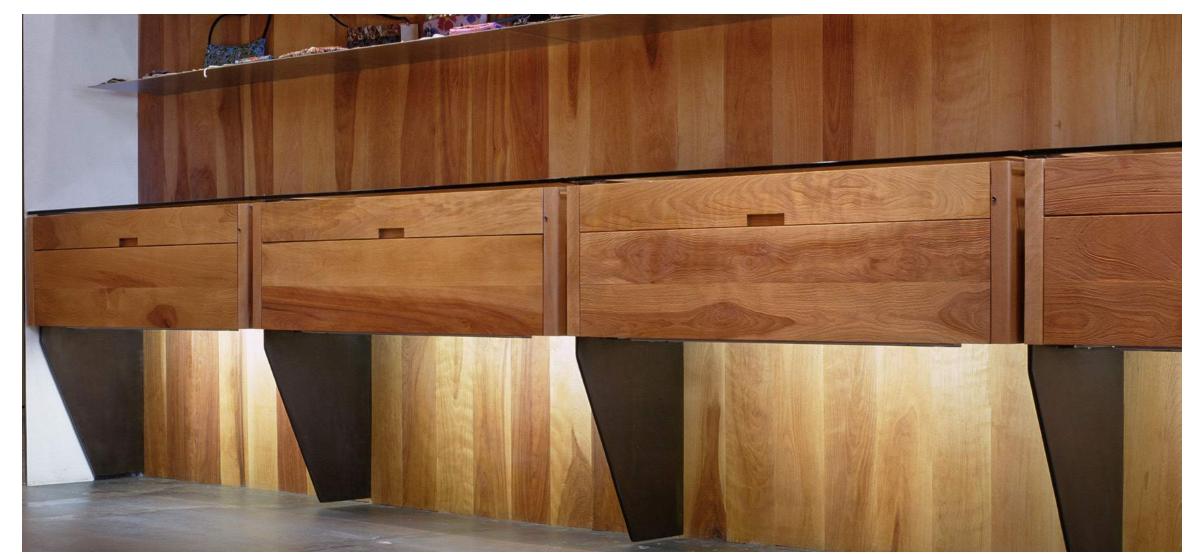

#### RETAIL ENVIRONMENTS

Sandblasted birch wall paneling and casework, Chan Luu

Mahogany louvers and cedar siding

Douglas fir ceiling beams, white painted poplar cabinets, James Perse Malibu