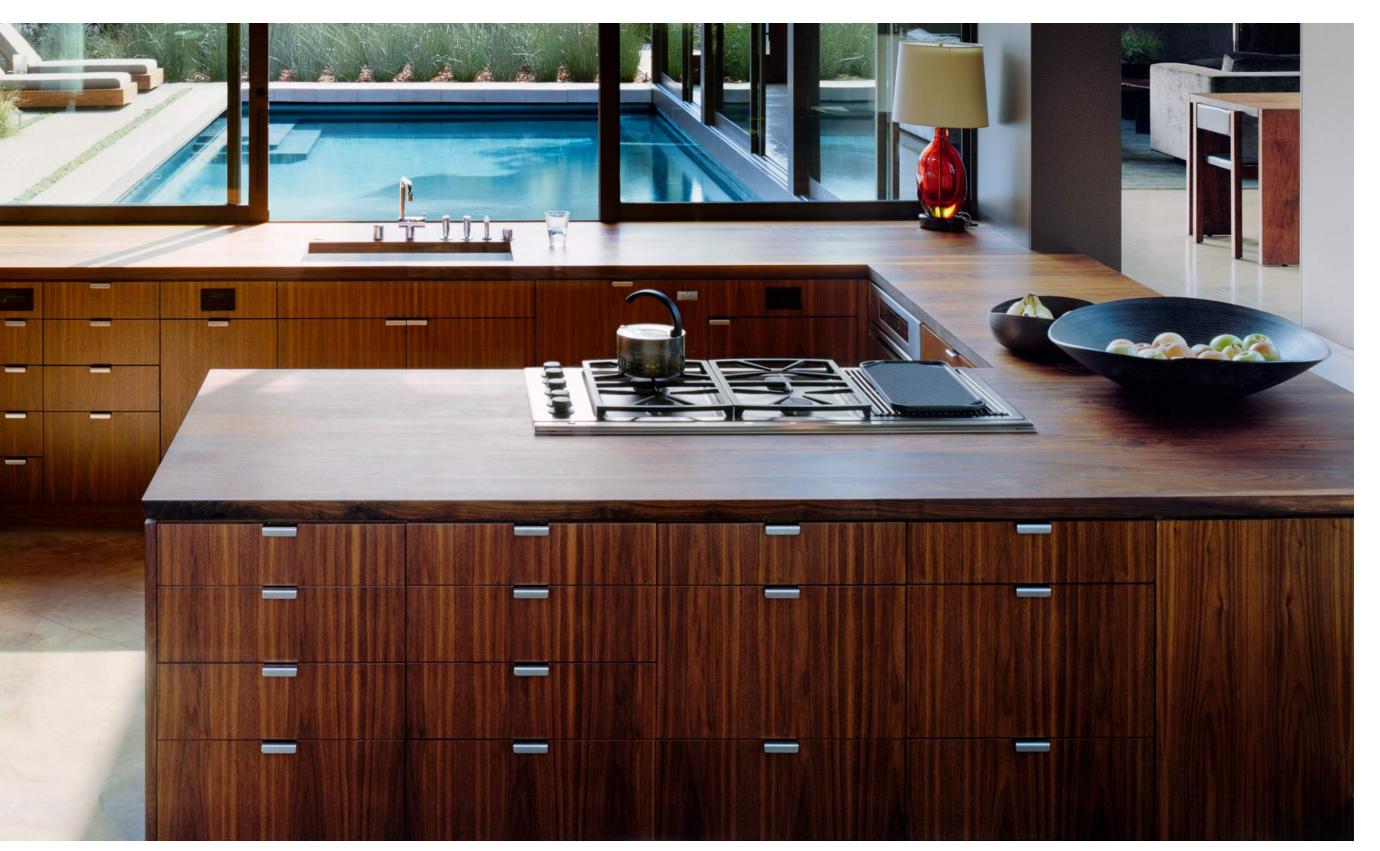

La Quinta

Trousdale

Walnut kitchen banquette and casework, Vienna Way

Walnut ceiling and cabinetry

Walnut cabinetry

Walnut kitchen cabinetry, sideboard, dining table, and chairs, Vienna Way

Summitridge