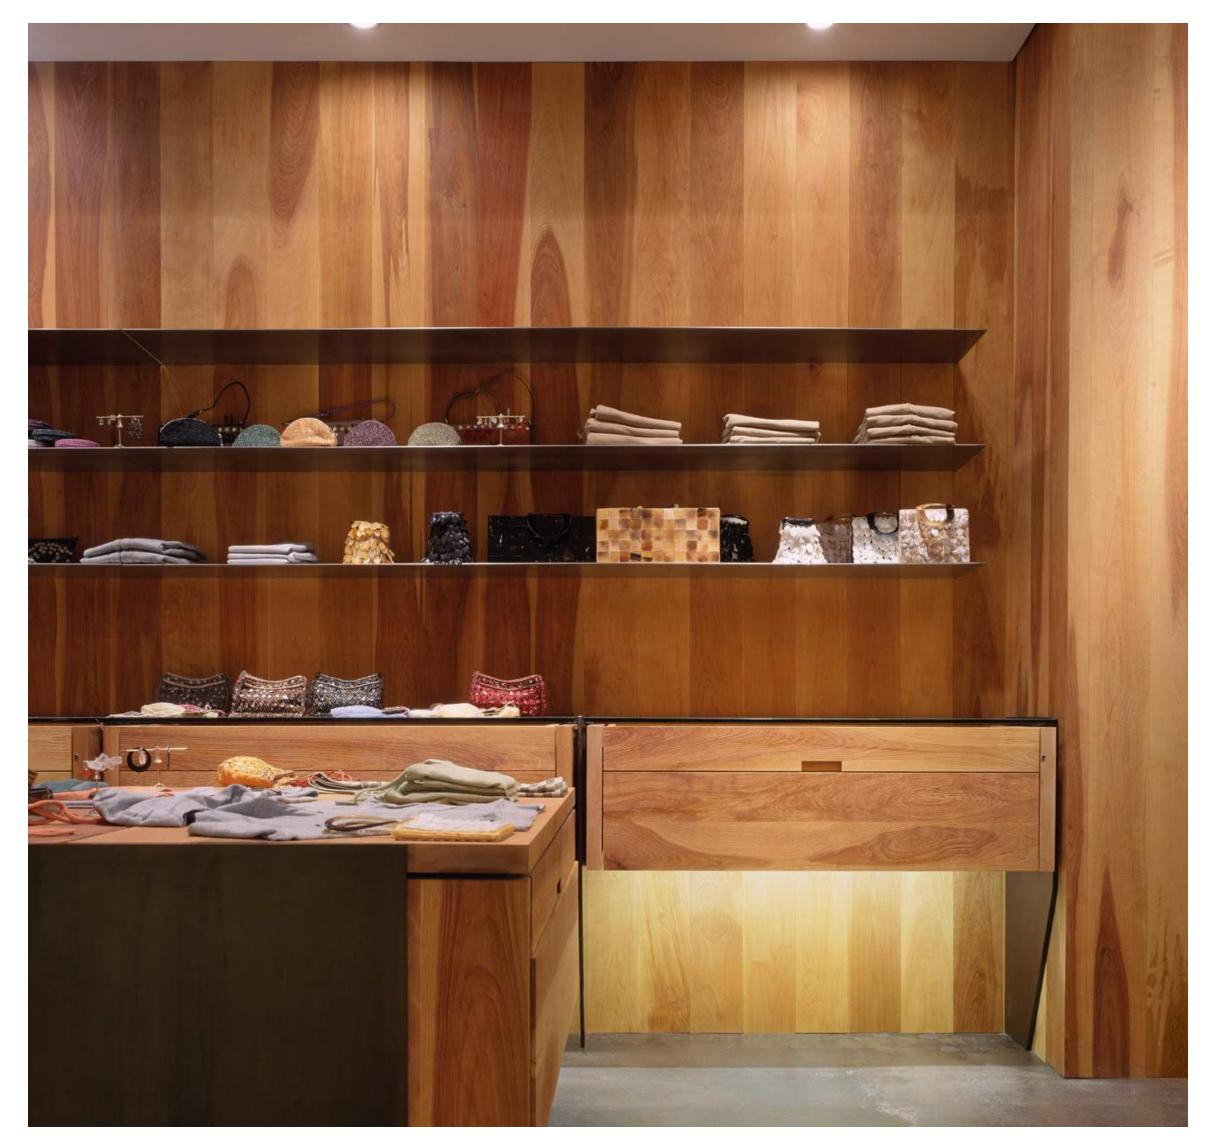

#### RETAIL ENVIRONMENTS

Sandblasted birch wall paneling and casework, Chan Luu

Mahogany louvers and cedar siding

Douglas fir ceiling beams, white painted poplar cabinets, James Perse Malibu