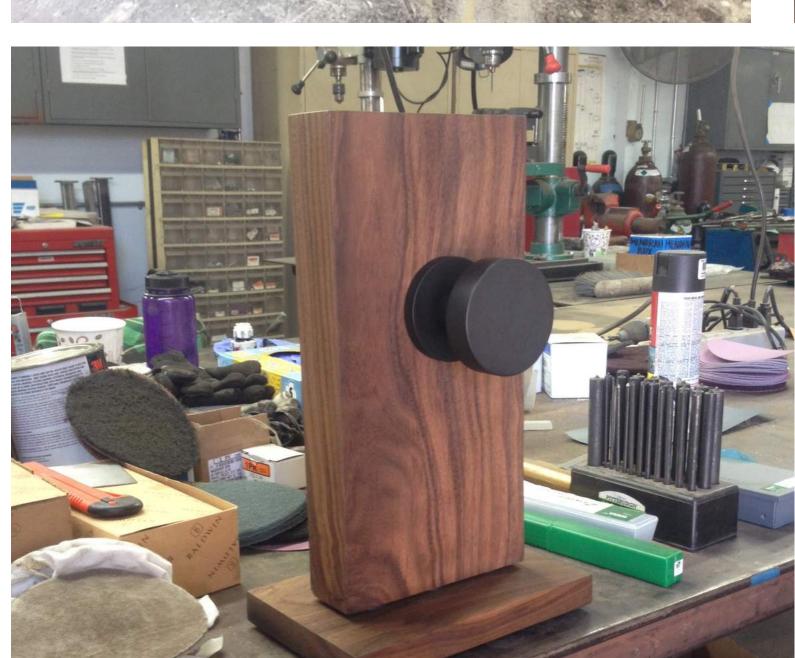

#### **FURNITURE**

Glencoe walnut dining table

Glencoe walnut dining chair

Glencoe walnut sideboard

Kronish House rosewood bed

Ranch douglas fir outdoor lounge

Ranch douglas fir platform bed

Mandeville Canyon walnut dining table and Vienna Way walnut dining chairs