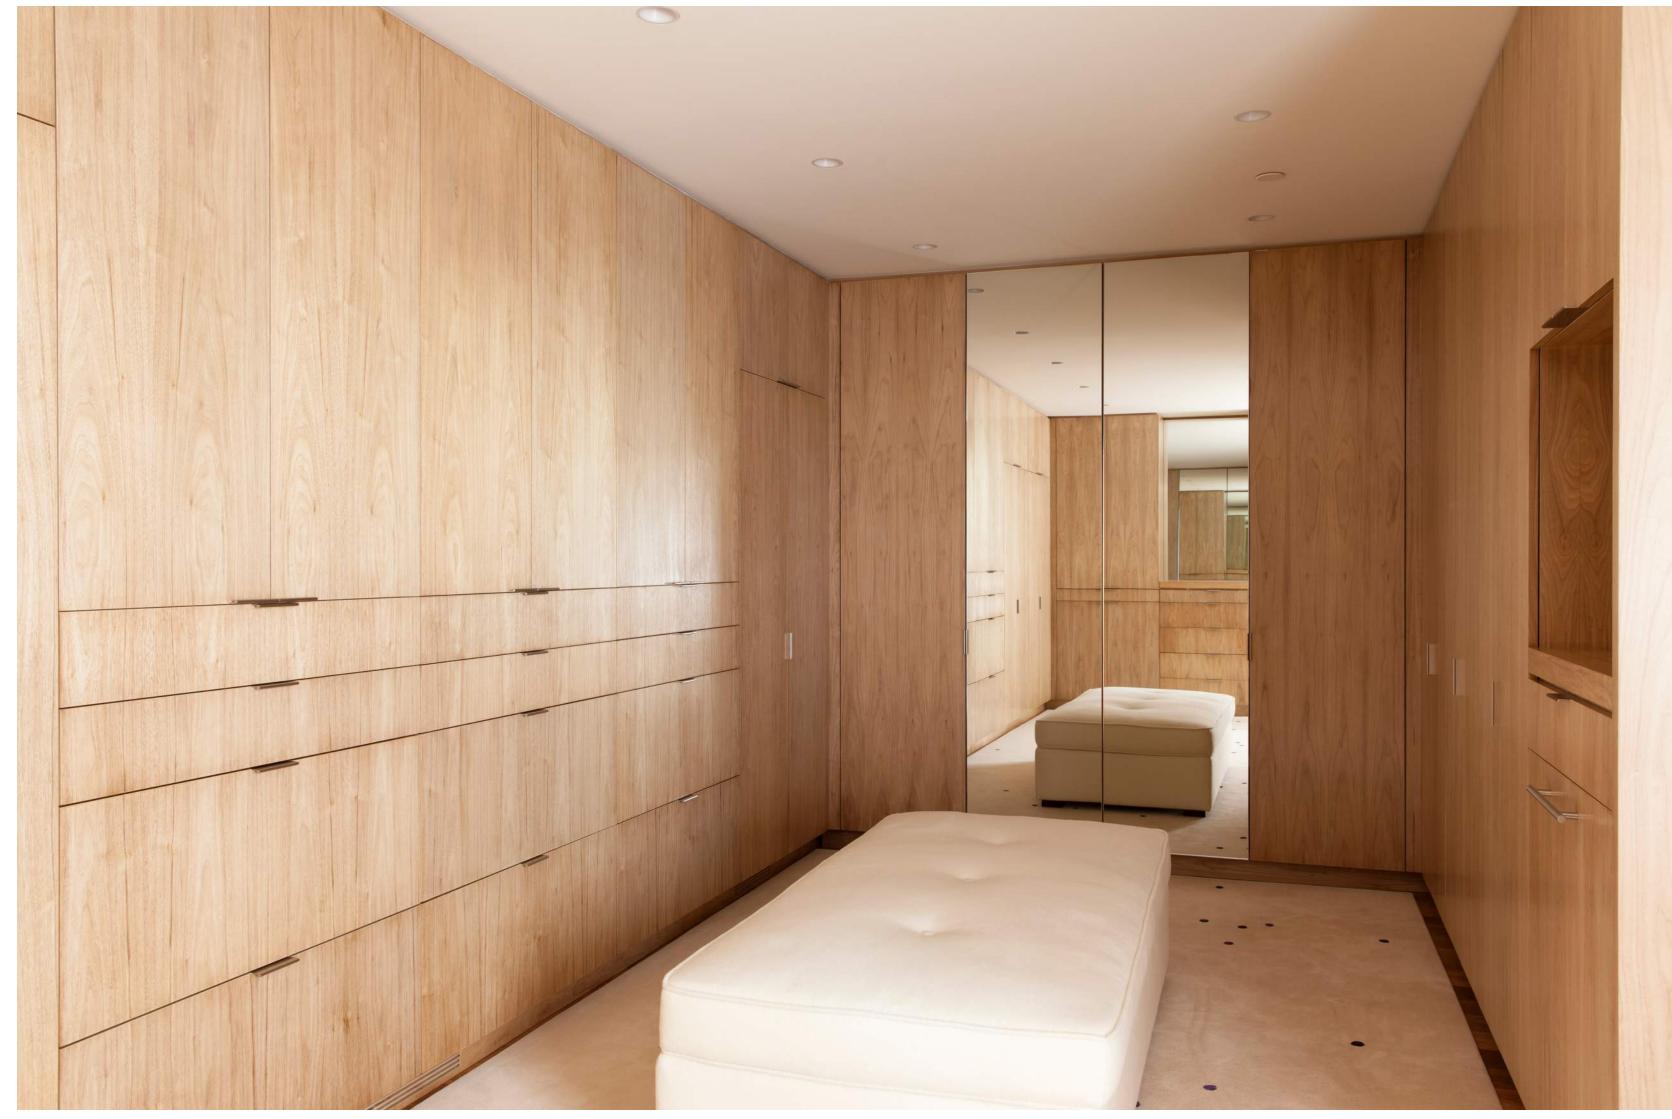

alibu

## LIVING



Oak casework, Corsica



Walnut casework and children's table set, Vienna Way



Kronish House

### KITCHEN



Maple floor, ceiling, and cabinetry, Hilltop Studio



Walnut Cabinetry, Experimental Ranch







Elm cabinetry, Beverly Hills Residence





White oak and custom veneer cabinetry fitted in a semi-circular kitchen, Studio 1111







La Quinta



Trousdale



Walnut kitchen banquette and casework, Vienna Way



Walnut ceiling and cabinetry



Walnut cabinetry



Walnut kitchen cabinetry, sideboard, dining table, and chairs, Vienna Way



Summitridge

## BEDROOMS



Summitridge



Chelsea Apartment



Experimental Ranch



Walnut casework and bed, Altamira

### BATHROOMS





Mandeville Canyon

Experimental Ranch









Custom Bathtub, Oakmont

### DRESSING



Summitridge

#### **FURNITURE**



Glencoe walnut dining table



Glencoe walnut dining chair



Glencoe walnut sideboard



Kronish House rosewood bed



Ranch douglas fir outdoor lounge



Ranch douglas fir platform bed



Mandeville Canyon walnut dining table and Vienna Way walnut dining chairs



Mandeville Canyon walnut dining table



Mandeville Canyon oak side table



Mandeville Canyon counter/bar stool



Mandeville Canyon oak round table

### DOORS



Moon door in western red cedar, ECO wood treatment, Chalon Road Residence



#### METAL SHOP CAPABILITIES







Metal Panels Doors

Gates Light Fixtures
Screens Cast Hardware

Stainless Steel Casework Furniture

Windows Home Goods

### METAL PANELS



Bronze and anodized aluminum panels, Vienna Way



Summitridge



Mandeville Ca