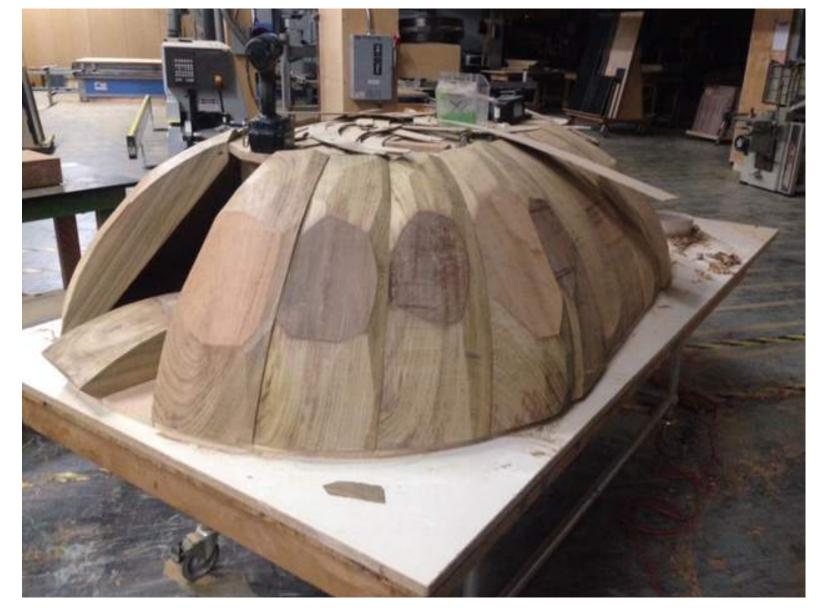

s, white painted poplar cabinets, James Perse Malibu

## LIVING



Oak casework, Corsica



Walnut casework and children's table set, Vienna Way



Kronish House

### KITCHEN



Maple floor, ceiling, and cabinetry, Hilltop Studio



Walnut Cabinetry, Experimental Ranch







Elm cabinetry, Beverly Hills Residence





White oak and custom veneer cabinetry fitted in a semi-circular kitchen, Studio 1111







La Quinta



Trousdale



Walnut kitchen banquette and casework, Vienna Way



Walnut ceiling and cabinetry



Walnut cabinetry



Walnut kitchen cabinetry, sideboard, dining table, and chairs, Vienna Way



Summitridge

## BEDROOMS



Summitridge



Chelsea Apartment



Experimental Ranch



Walnut casework and bed, Altamira

### BATHROOMS





Mandeville Canyon

Experimental Ranch









Custom Bathtub, Oakmont

### DRESSING



Summitridge

#### **FURNITURE**



Glencoe walnut dining table



Glencoe walnut dining chair



Glencoe walnut sideboard



Kronish House rosewood bed



Ranch douglas fir outdoor lounge



Ranch douglas fir platform bed



Mandeville Canyon walnut dining table and Vienna Way walnut dining chairs



Mandeville Canyon walnut dining table



Mandeville Canyon oak side table



Mandeville Canyon counter/bar stool



Mandeville Canyon oak round table

### DOORS



Moon door in western red cedar, ECO wood treatment, Chalon Road Residence



#### METAL SHOP CAPABILITIES







Metal Panels Doors

Gates Light Fixtures
Screens Cast Hardware

Stainless Steel Casework Furniture

Windows Home Goods

### METAL PANELS



Bronze and anodized aluminum pan