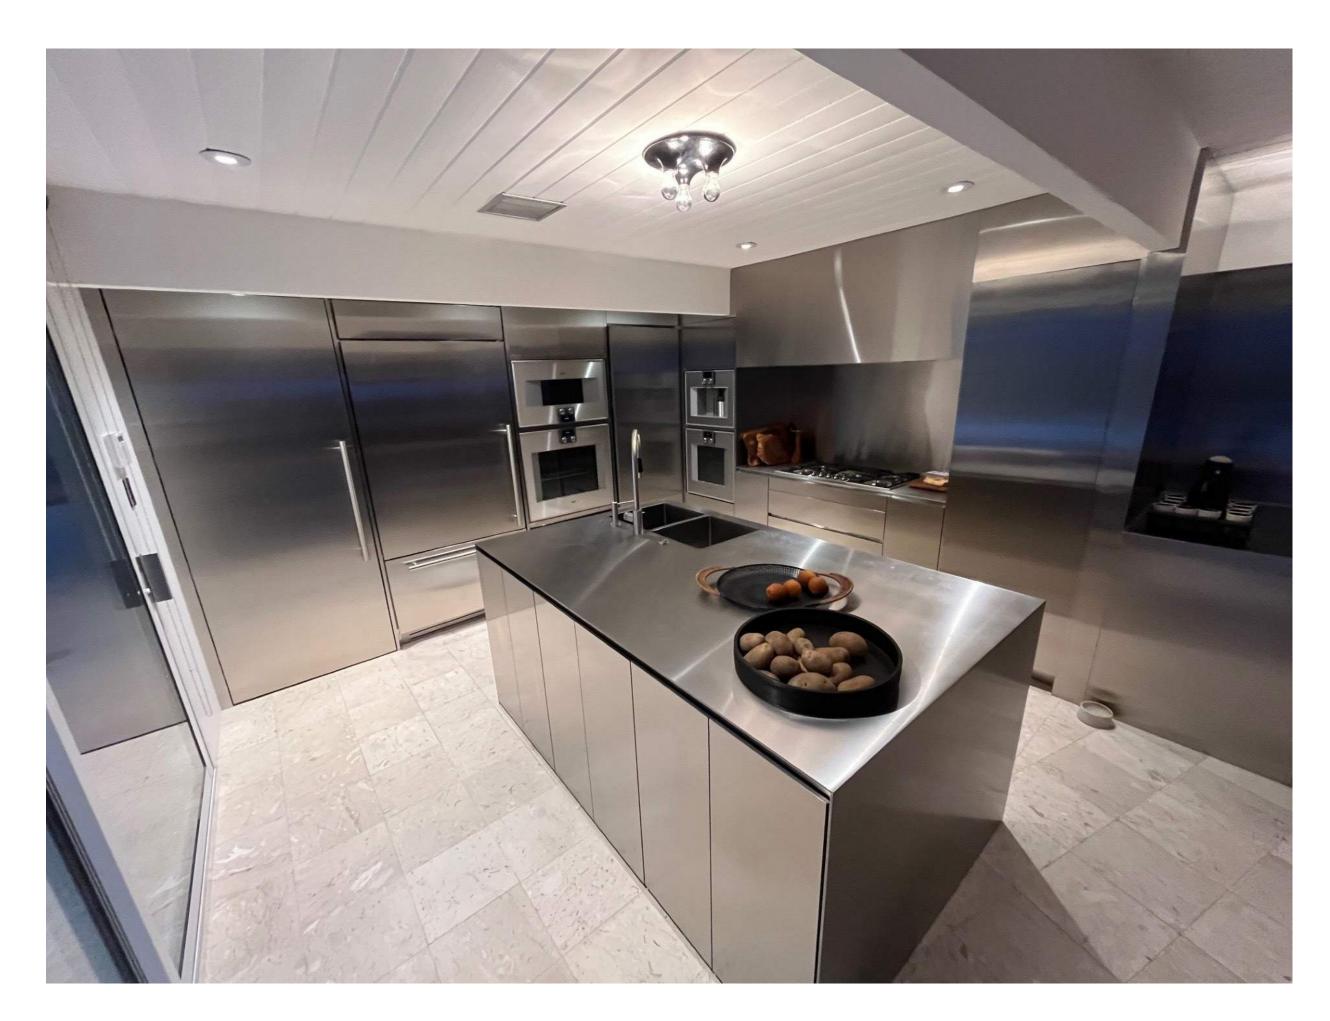

Kronish House rosewood bed



Ranch douglas fir outdoor lounge



Ranch douglas fir platform bed



Mandeville Canyon walnut dining table and Vienna Way walnut dining chairs



Mandeville Canyon walnut dining table



Mandeville Canyon oak side table



Mandeville Canyon counter/bar stool



Mandeville Canyon oak round table

### DOORS



Moon door in western red cedar, ECO wood treatment, Chalon Road Residence



#### METAL SHOP CAPABILITIES







Metal Panels Doors

Gates Light Fixtures
Screens Cast Hardware

Stainless Steel Casework Furniture

Windows Home Goods

### METAL PANELS



Bronze and anodized aluminum panels, Vienna Way



Summitridge



Mandeville Canyon



Mandeville Canyon

### GATES







Silver-top aluminum gate

#### STAINLESS STEEL CASEWORK







La Quinta Esparta





Stainless Steel Kitchen

### WINDOWS AND DOORS



Stainless steel window



Steel doors, Oak Pass

Hilltop Studio





Maxfield

### LIGHT FIXTURES







Sconce, Cerro Pelon Ranch

#### EXTERIOR HARDWARE















Santa Clara Mandeville Trousdale Stainless steel door pulls, Isabel Trust

Stainless steel mailbox, Garcia House

### **FURNITURE**







Chaise lounge track detail



Bench frame



Chaise lounge frame



Table detail



Glencoe Group Chaise Lounge



Steel with bronze patina



Stainless steel and solid teak



Stainless steel lounge



Mandeville Canyon bronze side table



Mandeville Canyon patinated bronzed counter stool

#### CAST METAL HARDWARE

























### HOME GOODS



Walnut bowl Walnut scoop tray Walnut wedge board







Walnut dreidel



Br