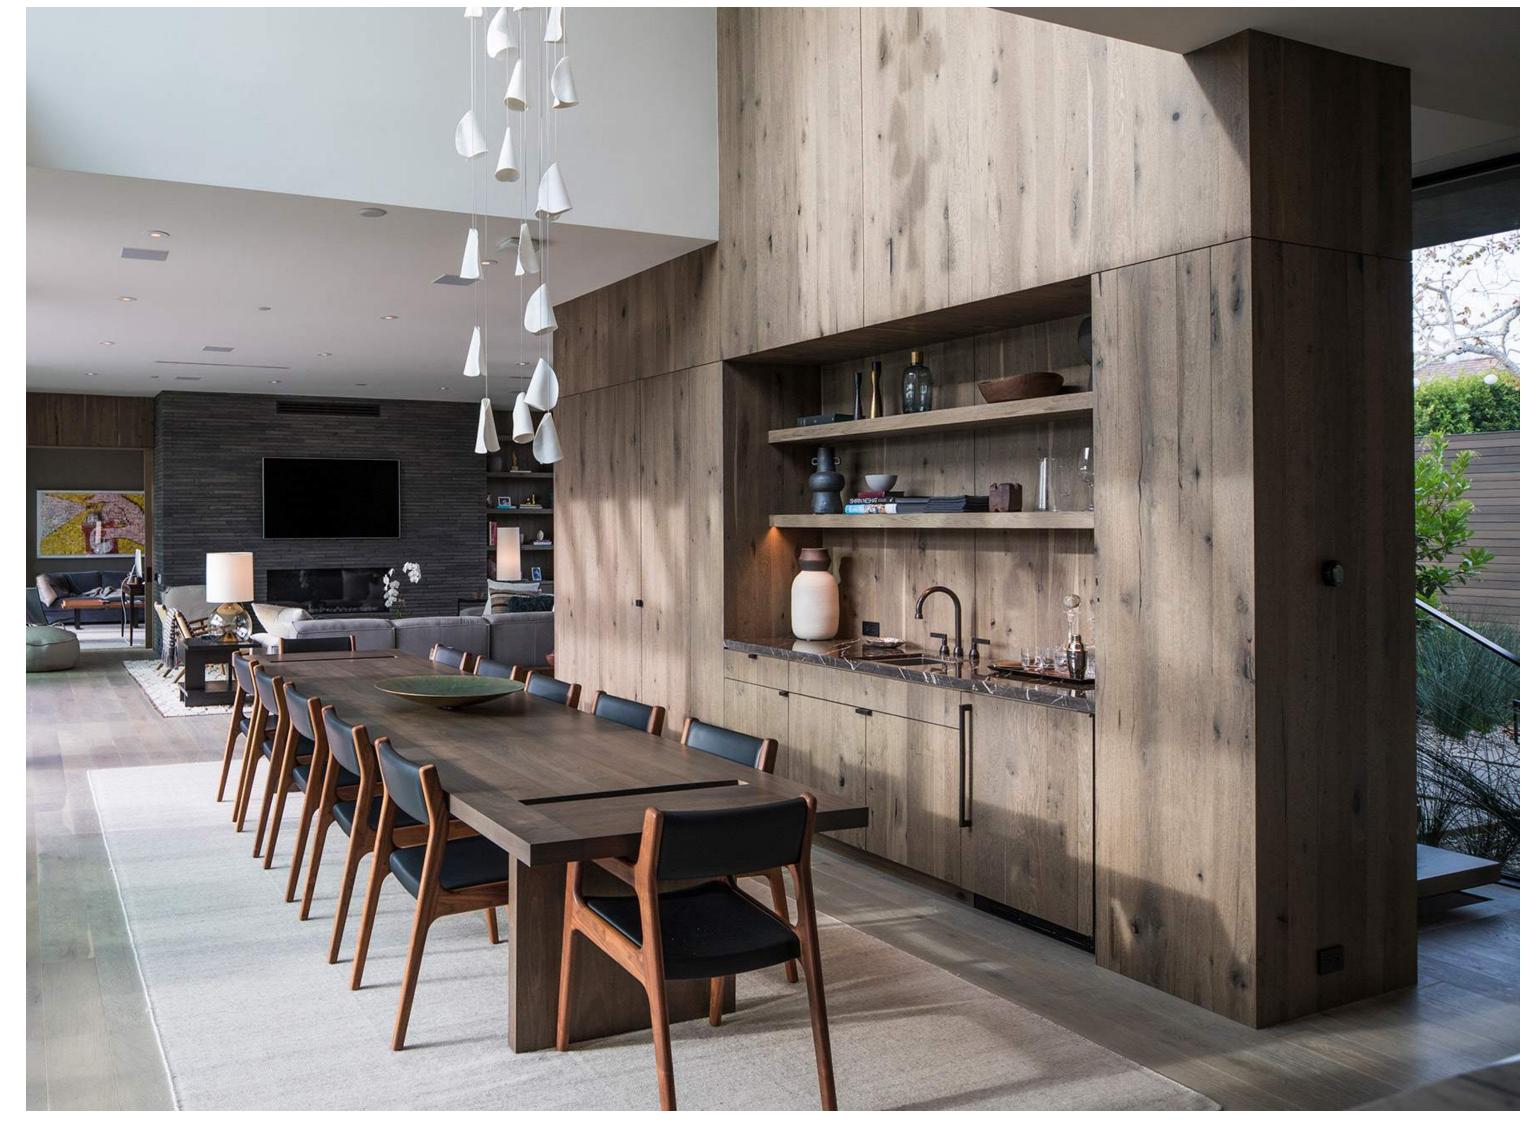

## LIVING

Oak casework, Corsica

Walnut casework and children's table set, Vienna Way

Kronish House

La Quinta

Trousdale

Walnut kitchen banquette and casework, Vienna Way

Walnut ceiling and cabinetry

Walnut cabinetry

Walnut kitchen cabinetry, sideboard, dining table, and chairs, Vienna Way

Summitridge