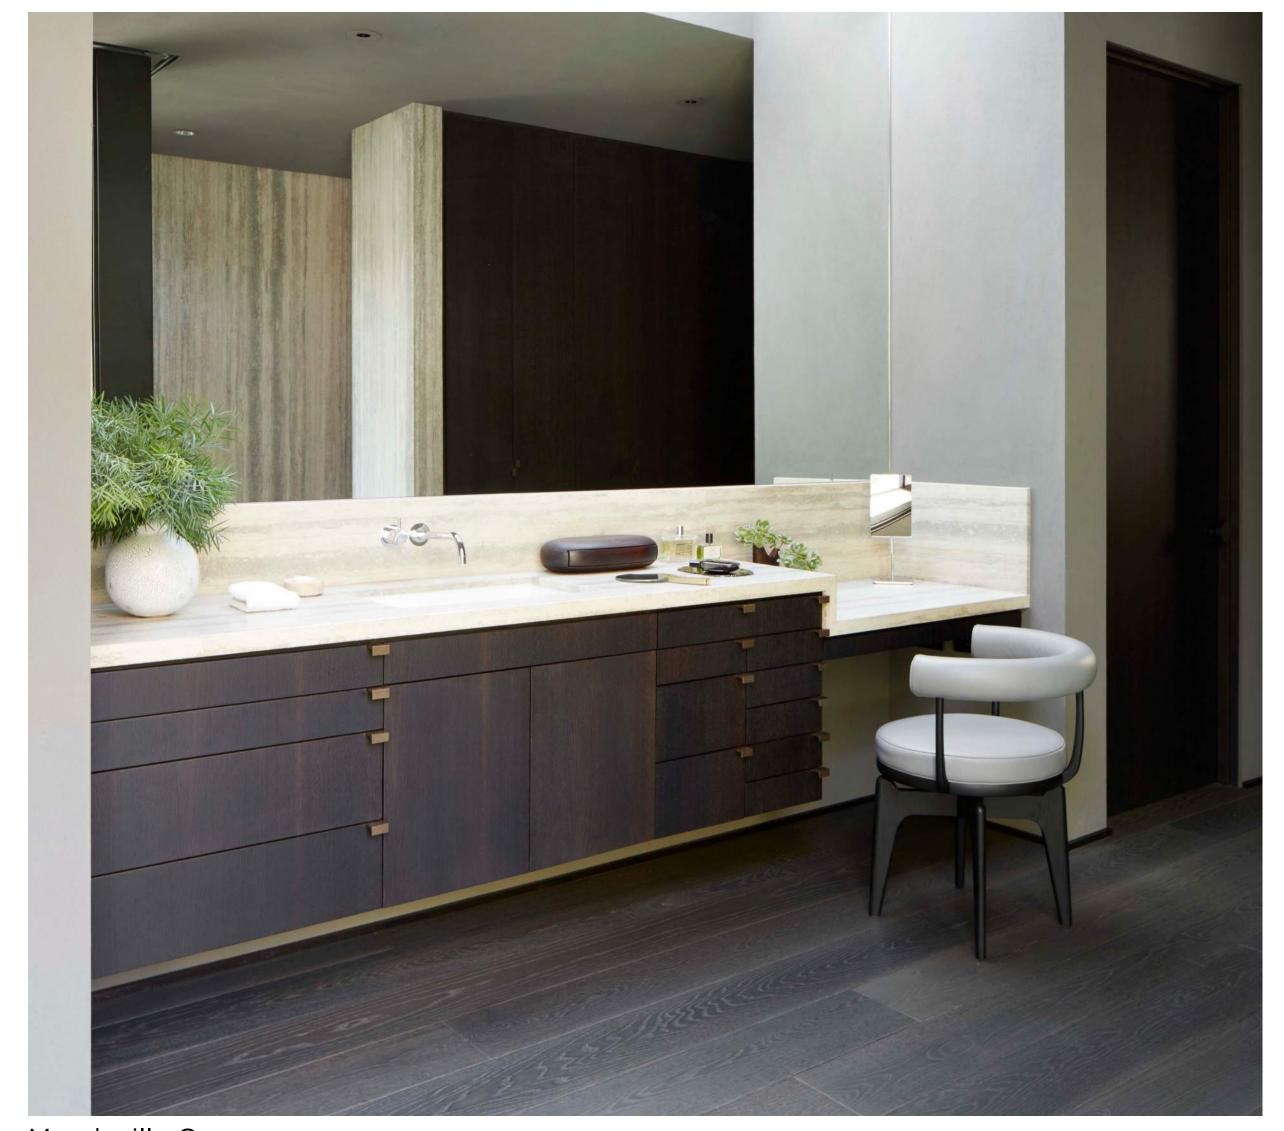

and cedar siding

Douglas fir ceiling beams, white painted poplar cabinets, James Perse Malibu

## LIVING



Oak casework, Corsica



Walnut casework and children's table set, Vienna Way



Kronish House

### KITCHEN



Maple floor, ceiling, and cabinetry, Hilltop Studio



Walnut Cabinetry, Experimental Ranch







Elm cabinetry, Beverly Hills Residence





White oak and custom veneer cabinetry fitted in a semi-circular kitchen, Studio 1111







La Quinta



Trousdale



Walnut kitchen banquette and casework, Vienna Way



Walnut ceiling and cabinetry



Walnut cabinetry



Walnut kitchen cabinetry, sideboard, dining table, and chairs, Vienna Way



Summitridge

## BEDROOMS



Summitridge



Chelsea Apartment



Experimental Ranch



Walnut casework and bed, Altamira

### BATHROOMS





Mandeville Canyon

Experimental Ranch









Custom Bathtub, Oakmont

### DRESSING



Summitridge

#### **FURNITURE**



Glencoe walnut dining table



Glencoe walnut dining chair



Glencoe walnut sideboard



Kronish House rosewood bed



Ranch douglas fir outdoor lounge



Ranch douglas fir platform bed



Mandeville Canyon walnut dining table and Vienna Way walnut dining chairs



Mandeville Canyon walnut dining table



Mandeville Canyon oak side table



Mandeville Canyon counter/bar stool



Mandeville Canyon oak round table

### DOORS



Moon door in western red cedar, ECO wood treatment, Chalon Road Residence



#### METAL SHOP CAPABILITIES







Metal Panels Doors

Gates Light Fixtures
Screens Cast Hardware

Stainless Steel Casework Furniture

Windows Home Goods

### METAL