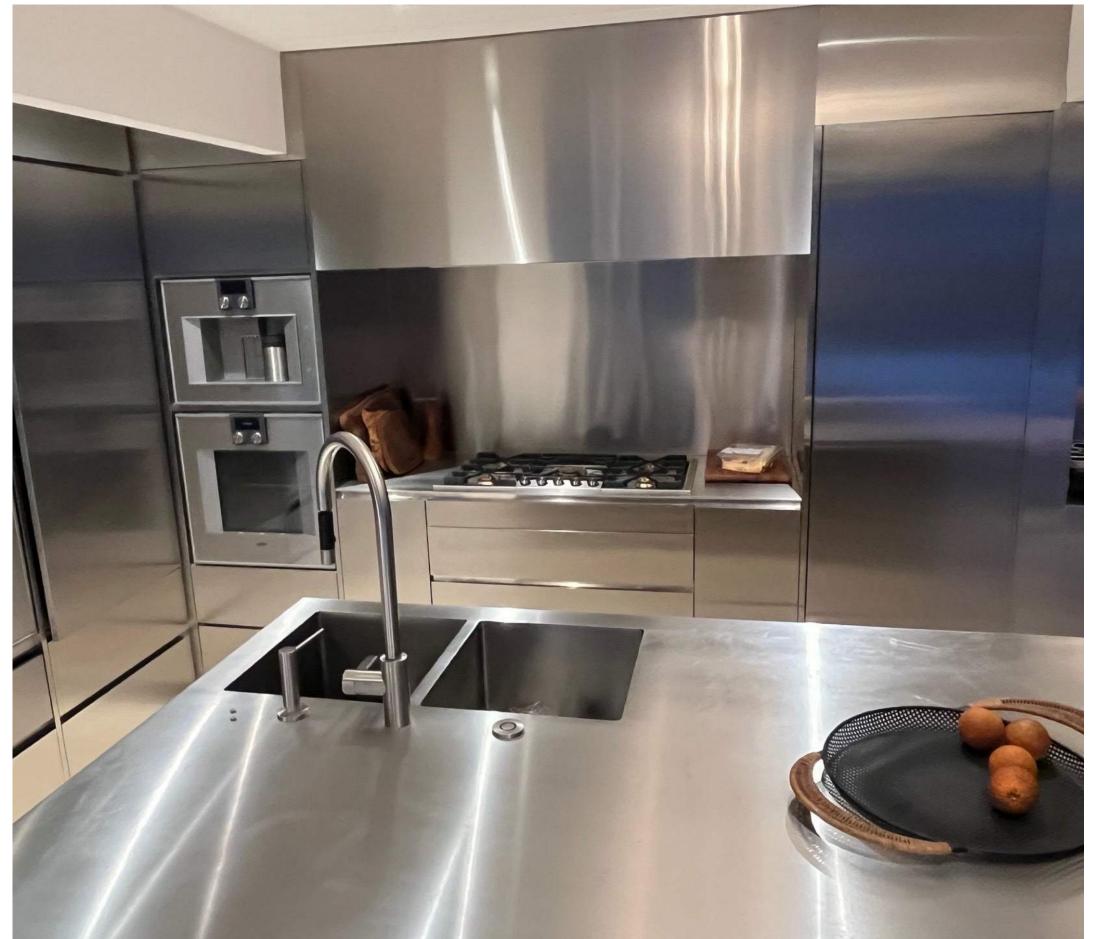

ronish House rosewood bed



Ranch douglas fir outdoor lounge



Ranch douglas fir platform bed



Mandeville Canyon walnut dining table and Vienna Way walnut dining chairs



Mandeville Canyon walnut dining table



Mandeville Canyon oak side table



Mandeville Canyon counter/bar stool



Mandeville Canyon oak round table

### DOORS



Moon door in western red cedar, ECO wood treatment, Chalon Road Residence



#### METAL SHOP CAPABILITIES







Metal Panels Doors

Gates Light Fixtures
Screens Cast Hardware

Stainless Steel Casework Furniture

Windows Home Goods

### METAL PANELS



Bronze and anodized aluminum panels, Vienna Way



Summitridge



Mandeville Canyon



Mandeville Canyon

### GATES







Silver-top aluminum gate

#### STAINLESS STEEL CASEWORK







La Quinta Esparta





Stainless Steel Kitchen

### WINDOWS AND DOORS



Stainless steel window



Steel doors, Oak Pass

Hilltop Studio





Maxfield

### LIGHT FIXTURES







Sconce, Cerro Pelon Ranch

#### EXTERIOR HARDWARE















Santa Clara Mandeville Trousdale Stainless steel door pulls, Isabel Trust

Stainless steel mailbox, Garcia House

### **FURNITURE**







Chaise lounge track detail



Bench frame



Chaise lounge frame



Table detail



Glencoe Group Chaise Lounge



Steel with bronze patina



Stainless steel and solid teak



Stainless steel lounge



Mandeville Canyon bronze side table



Mandeville Canyon patinated bronzed counter stool

#### CAST METAL HARDWARE

























### HOME GOODS



Walnut bowl Walnut scoop tray Walnut wedge board







Walnut dreidel



Bron