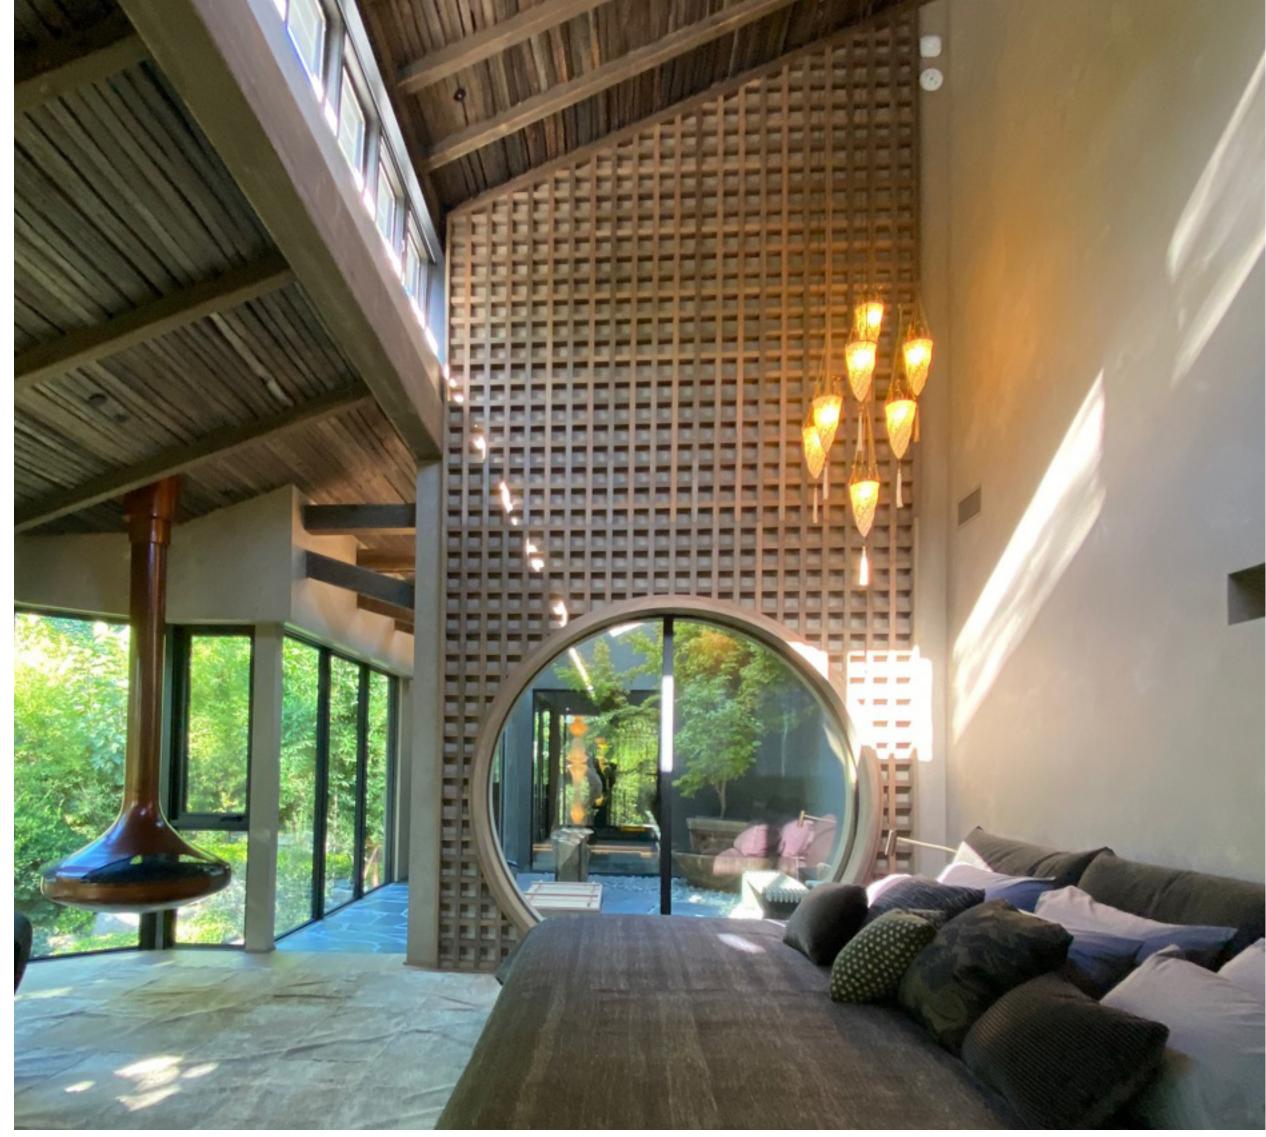

### DOORS

Moon door in western red cedar, ECO wood treatment, Chalon Road Residence