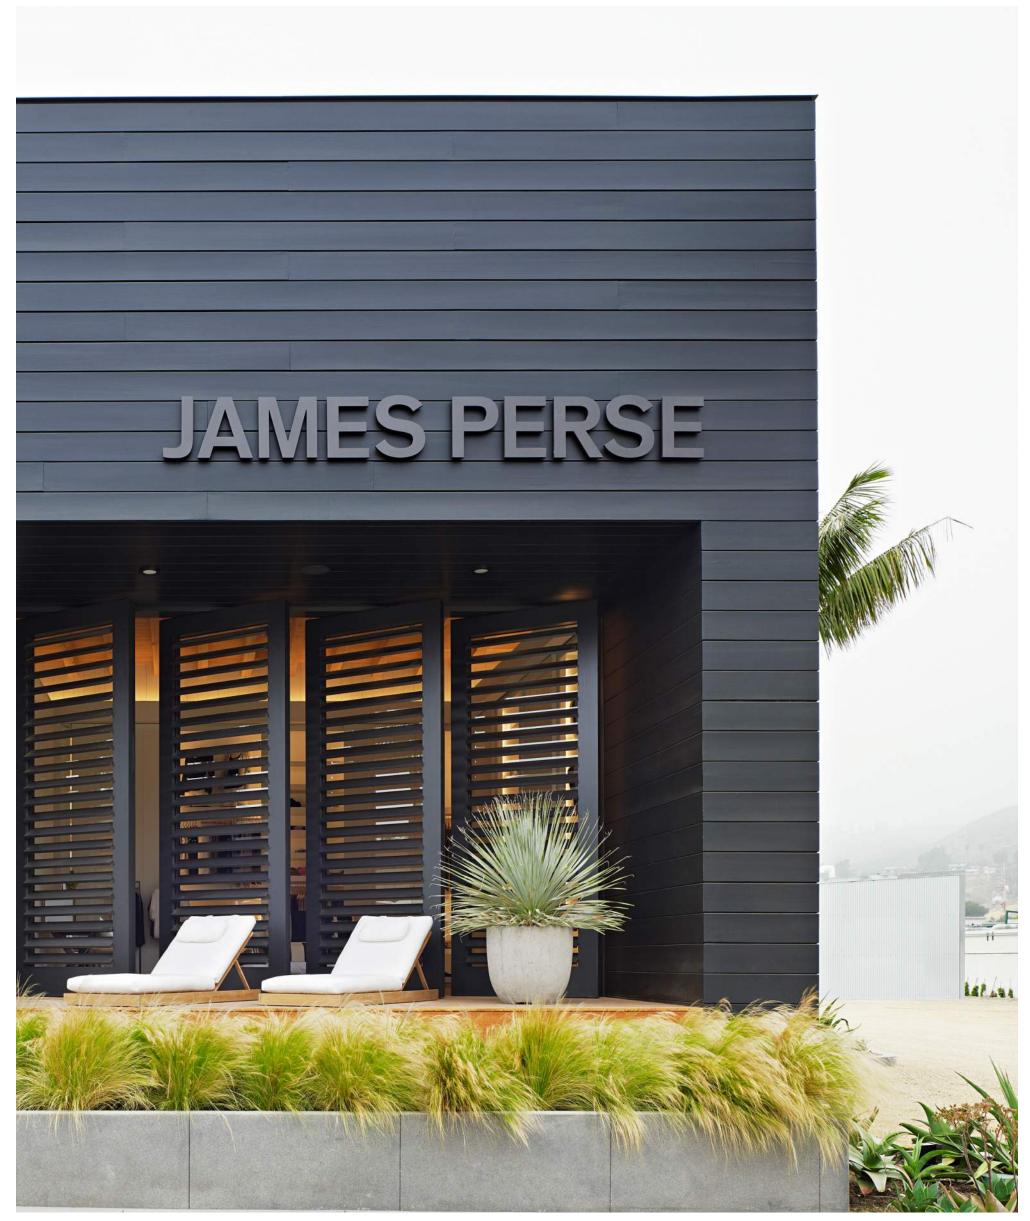

#### RETAIL ENVIRONMENTS

Sandblasted birch wall paneling and casework, Chan Luu

Mahogany louvers and cedar siding

Douglas fir ceiling beams, white painted poplar cabinets, James Perse Malibu