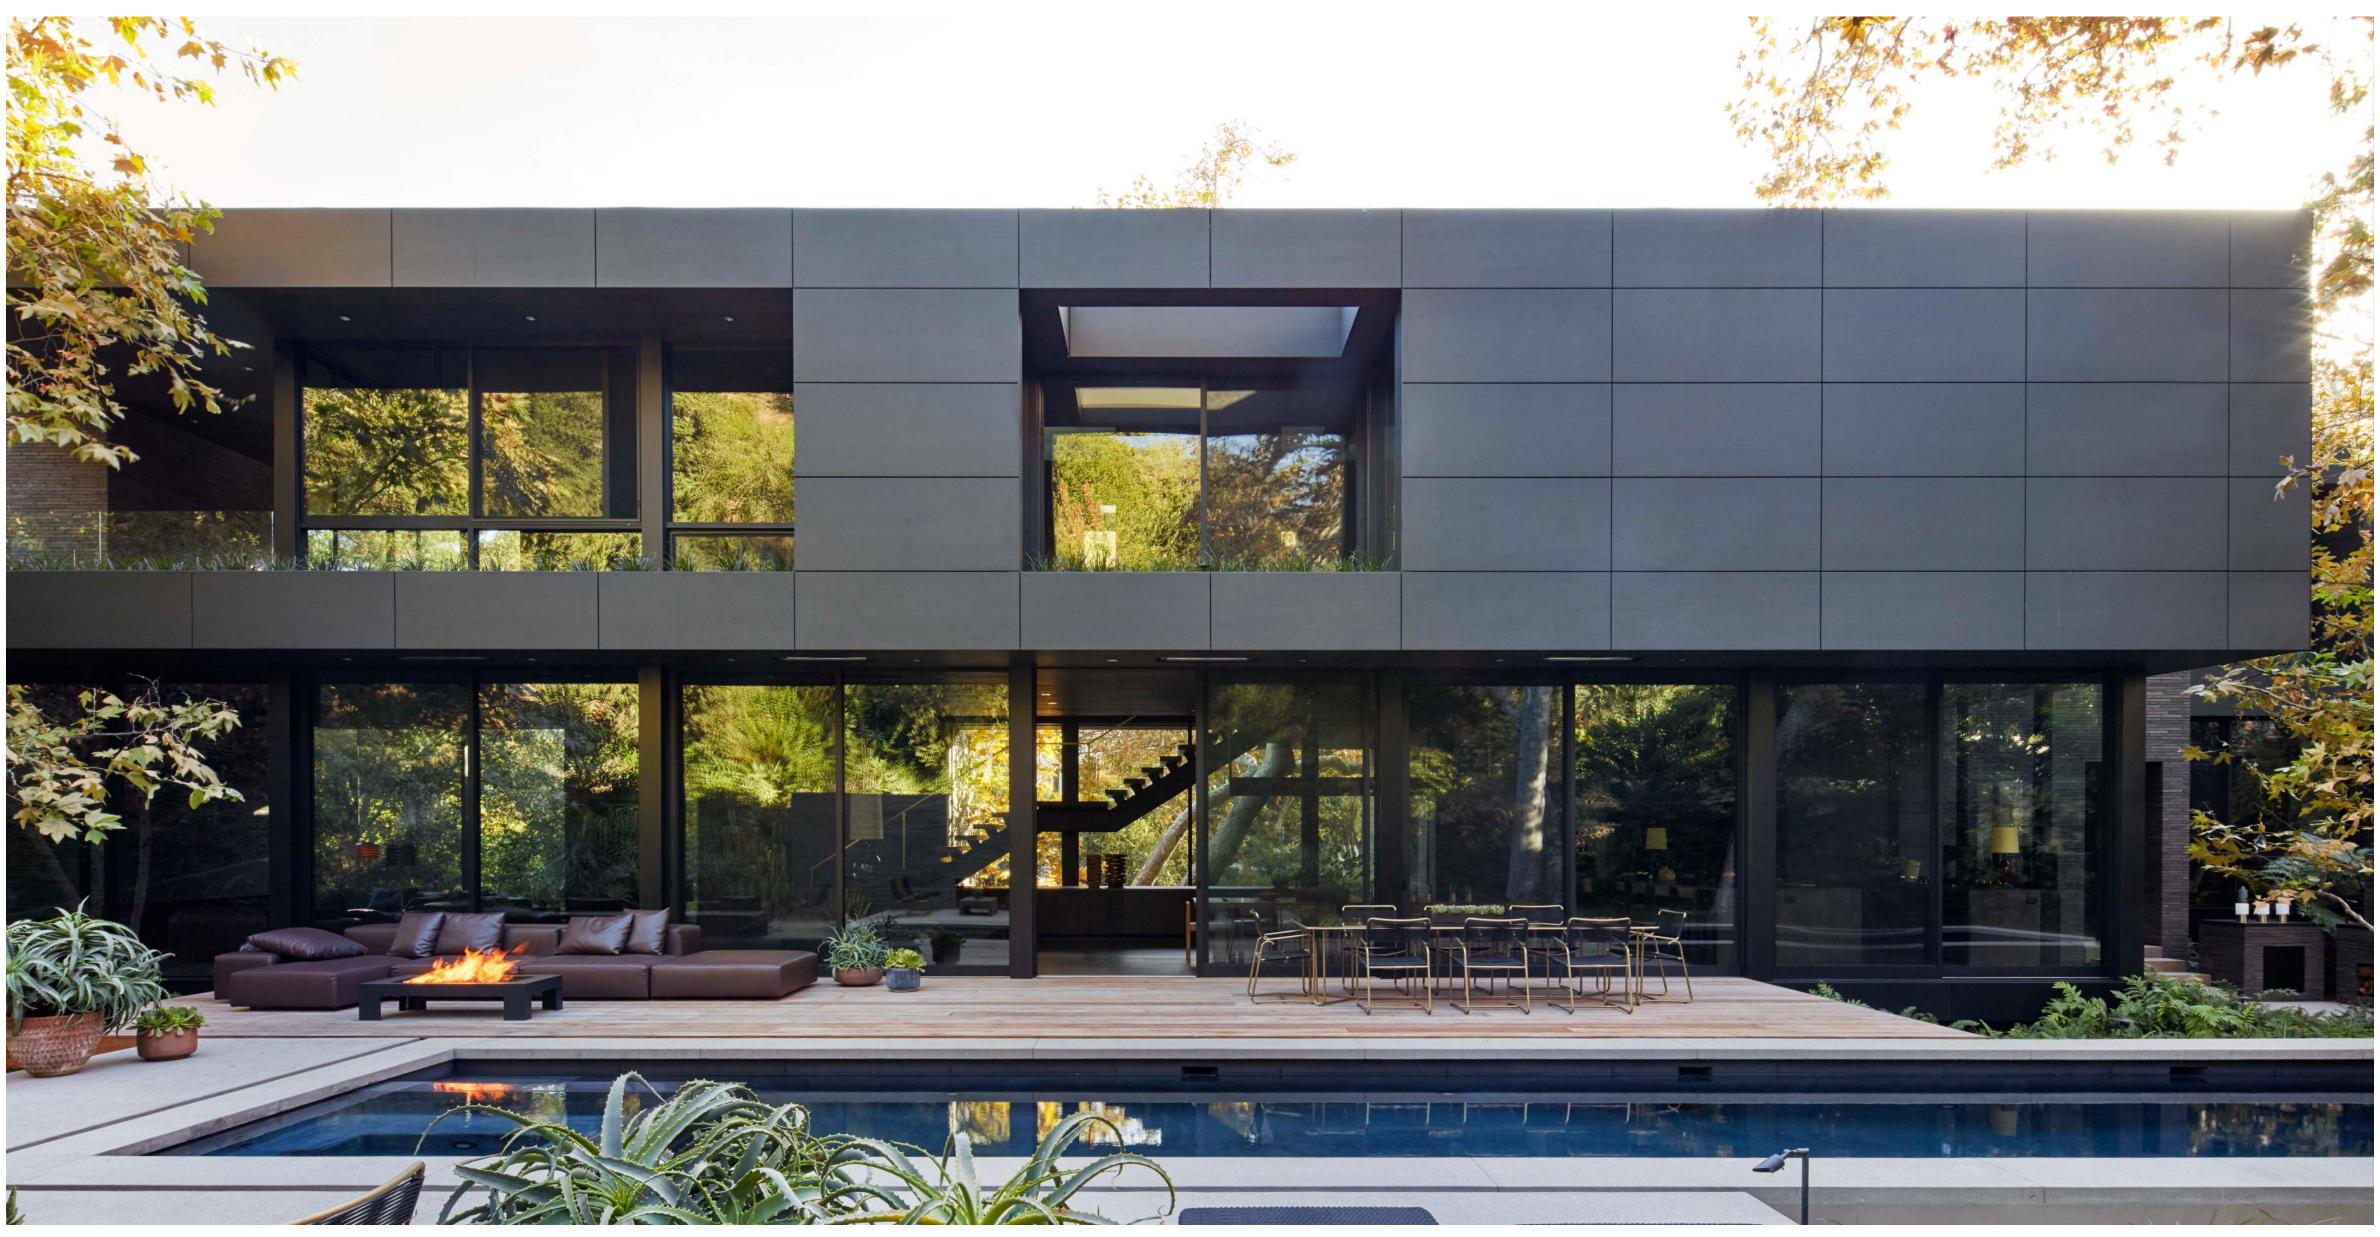

### METAL PANELS

Bronze and anodized aluminum panels, Vienna Way

Summitridge

Mandeville Canyon

Mandeville Canyon