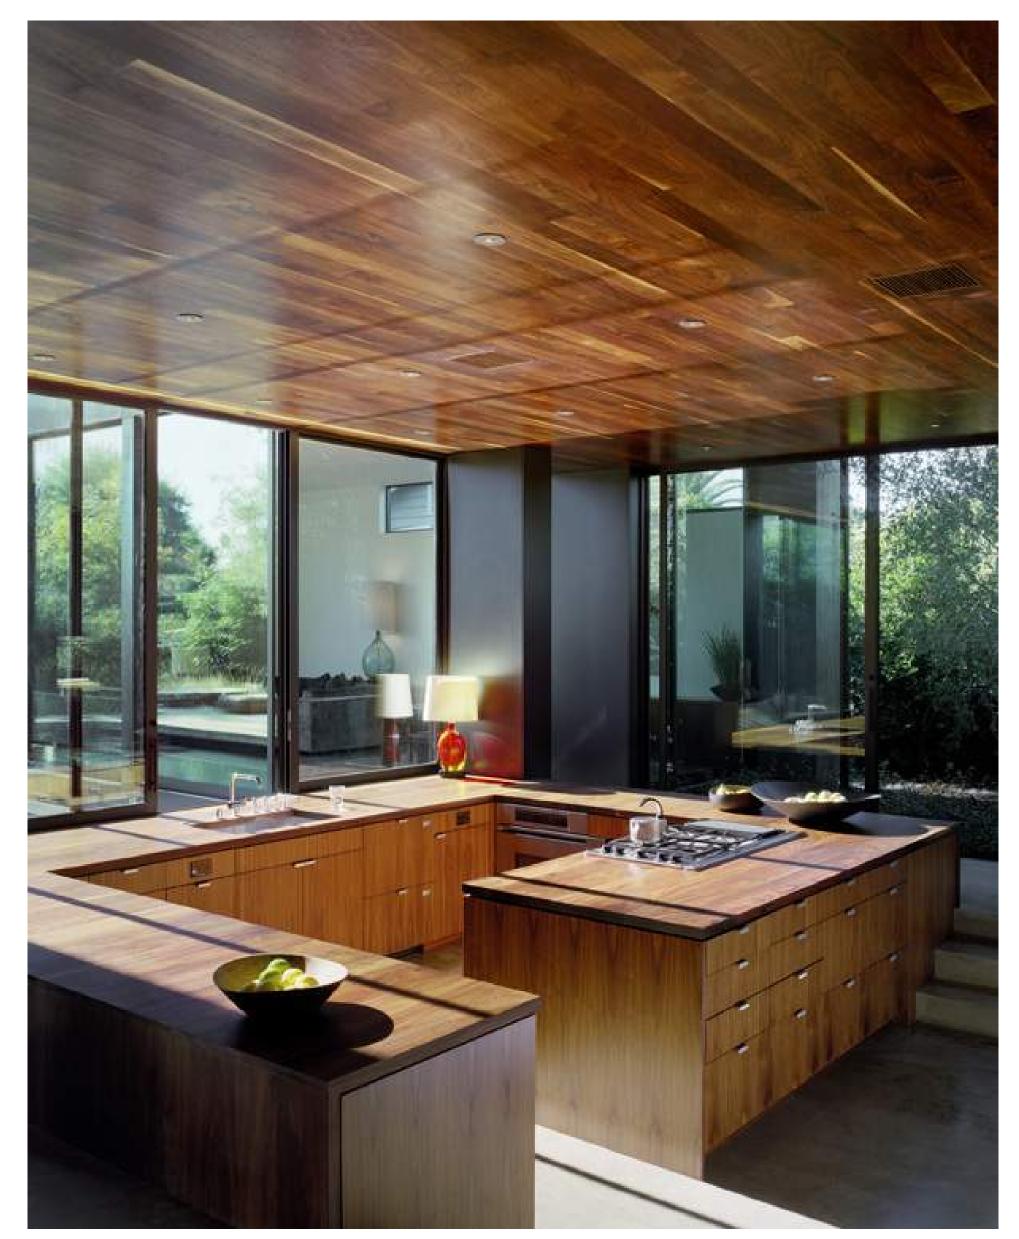

La Quinta

Trousdale

Walnut kitchen banquette and casework, Vienna Way

Walnut ceiling and cabinetry

Walnut cabinetry

Walnut kitchen cabinetry, sideboard, dining table, and chairs, Vienna Way

Summitridge