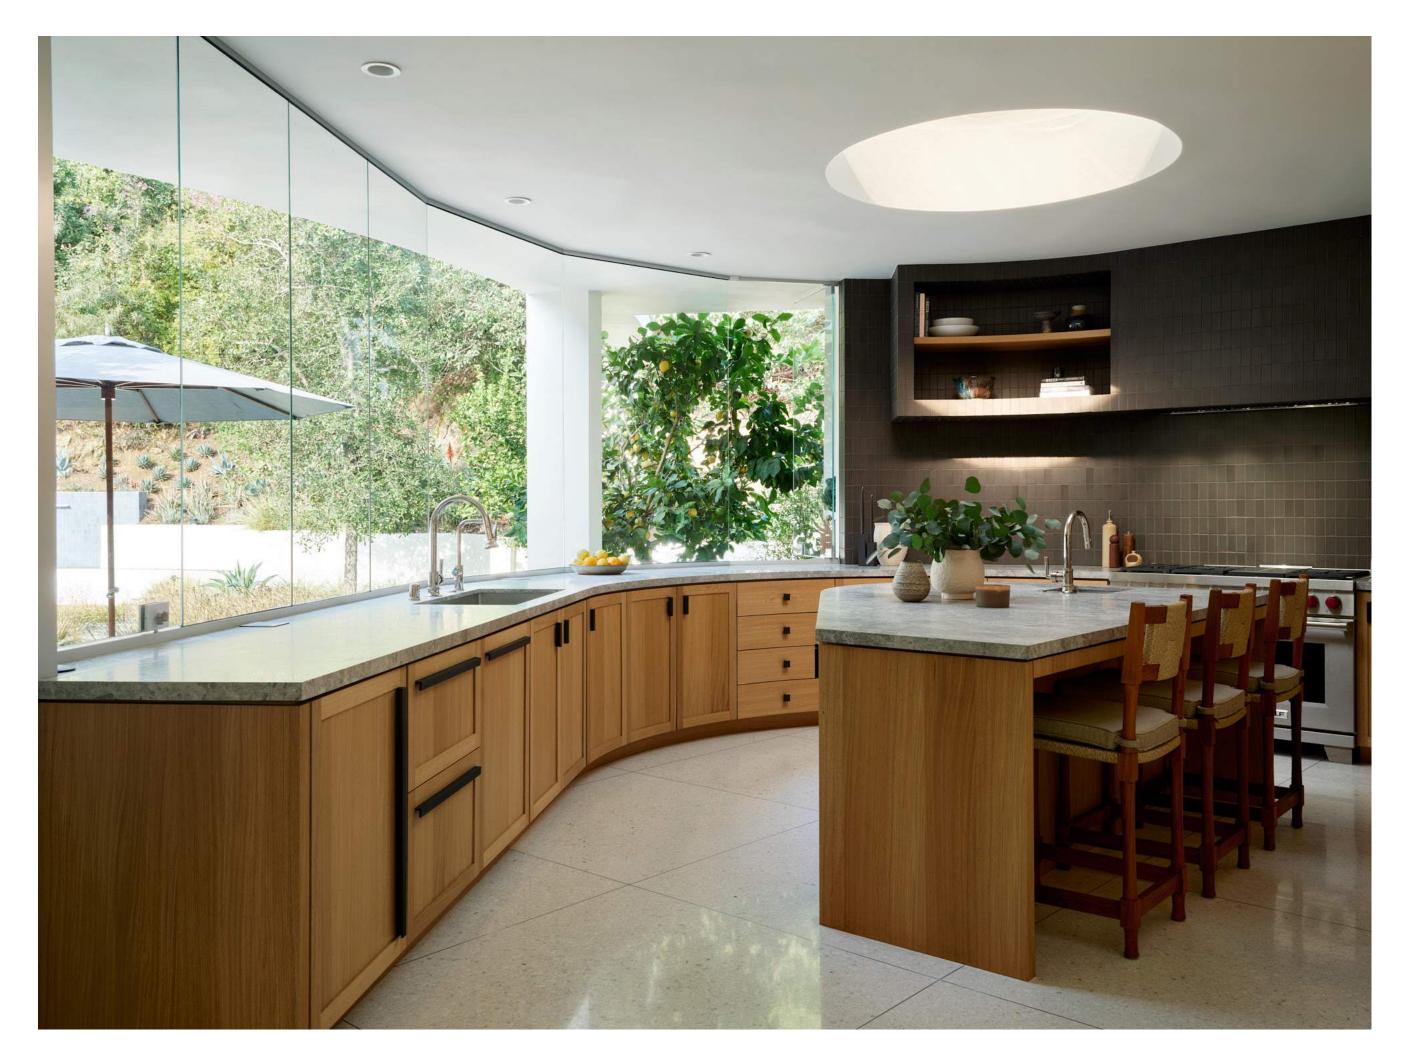

### KITCHEN

Maple floor, ceiling, and cabinetry, Hilltop Studio

Walnut Cabinetry, Experimental Ranch

Elm cabinetry, Beverly Hills Residence

White oak and custom veneer cabinetry fitted in a semi-circular kitchen, Studio 1111