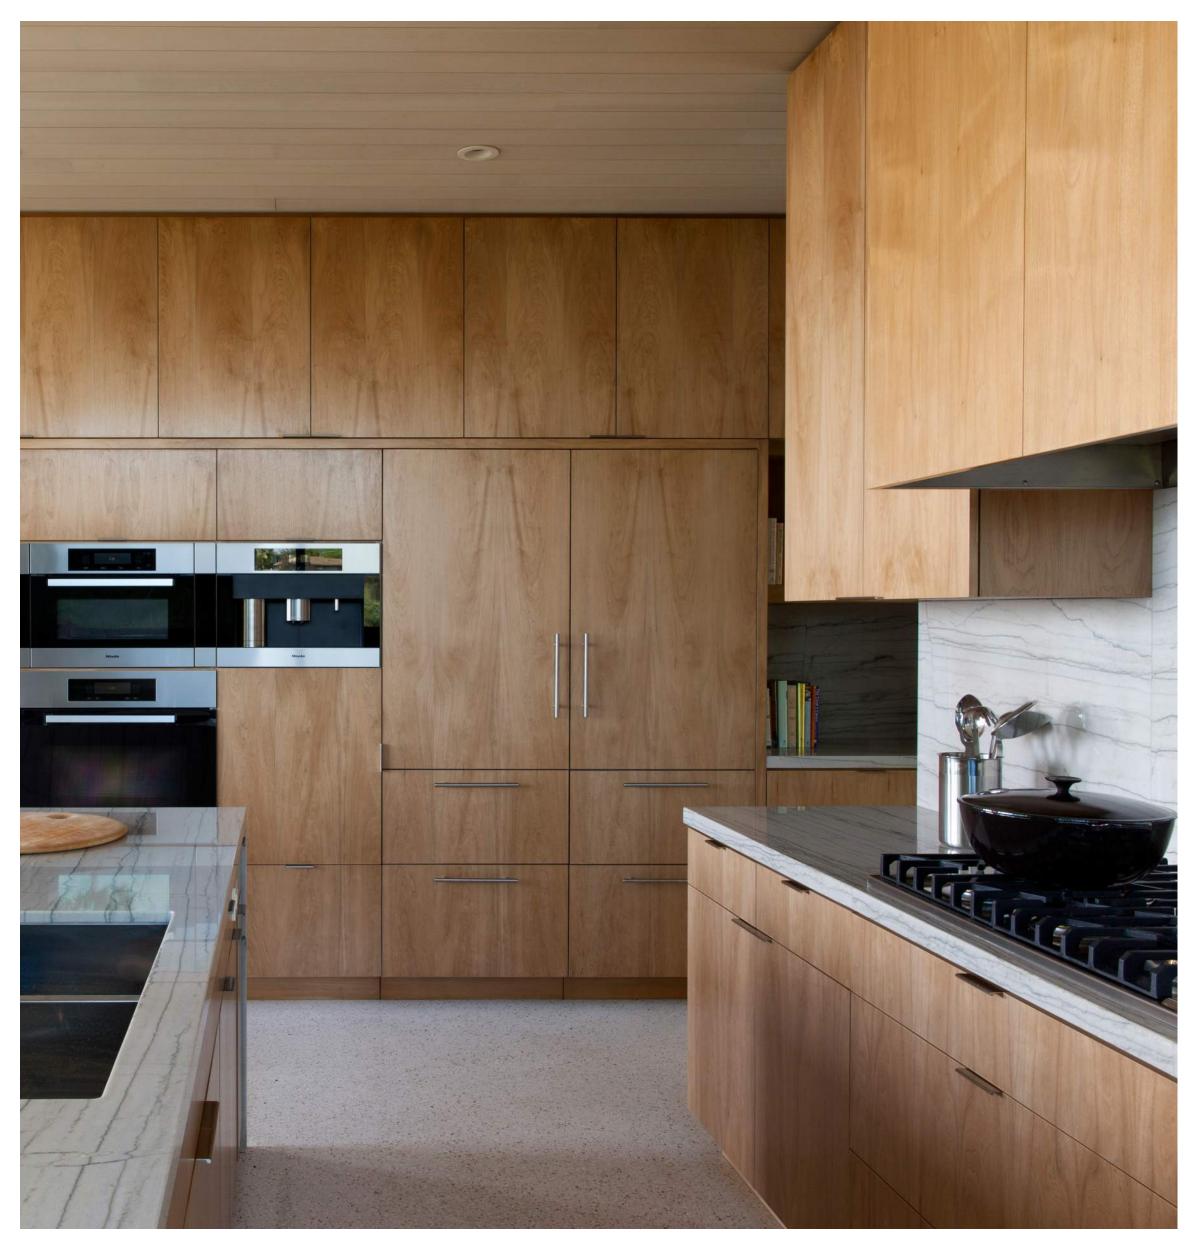

### KITCHEN

Maple floor, ceiling, and cabinetry, Hilltop Studio

Walnut Cabinetry, Experimental Ranch

Elm cabinetry, Beverly Hills Residence

White oak and custom veneer cabinetry fitted in a semi-circular kitchen, Studio 1111