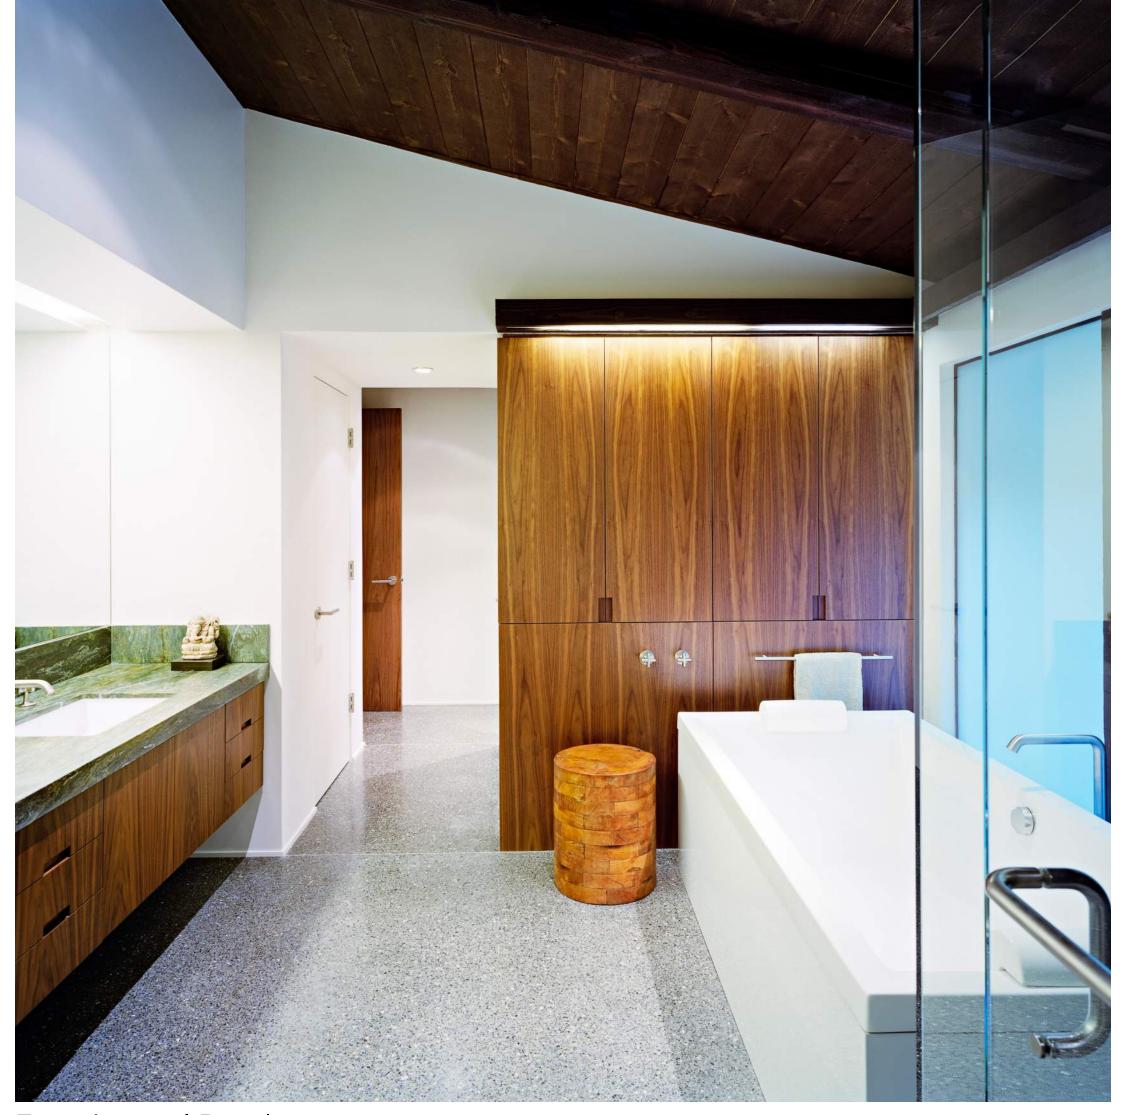

nd cedar siding

Douglas fir ceiling beams, white painted poplar cabinets, James Perse Malibu

## LIVING



Oak casework, Corsica



Walnut casework and children's table set, Vienna Way



Kronish House

### KITCHEN



Maple floor, ceiling, and cabinetry, Hilltop Studio



Walnut Cabinetry, Experimental Ranch







Elm cabinetry, Beverly Hills Residence





White oak and custom veneer cabinetry fitted in a semi-circular kitchen, Studio 1111







La Quinta



Trousdale



Walnut kitchen banquette and casework, Vienna Way



Walnut ceiling and cabinetry



Walnut cabinetry



Walnut kitchen cabinetry, sideboard, dining table, and chairs, Vienna Way



Summitridge

## BEDROOMS



Summitridge



Chelsea Apartment



Experimental Ranch



Walnut casework and bed, Altamira

### BATHROOMS





Mandeville Canyon

Experimental Ranch









Custom Bathtub, Oakmont

### DRESSING



Summitridge

#### **FURNITURE**



Glencoe walnut dining table



Glencoe walnut dining chair



Glencoe walnut sideboard



Kronish House rosewood bed



Ranch douglas fir outdoor lounge



Ranch douglas fir platform bed



Mandeville Canyon walnut dining table and Vienna Way walnut dining chairs



Mandeville Canyon walnut dining table



Mandeville Canyon oak side table



Mandeville Canyon counter/bar stool



Mandeville Canyon oak round table

### DOORS



Moon door in western red cedar, ECO wood treatment, Chalon Road Residence



#### METAL SHOP CAPABILITIES







Metal Panels Doors

Gates Light Fixtures
Screens Cast Hardware

Stainless Steel Casework Furniture

Windows Home Goods

### METAL P