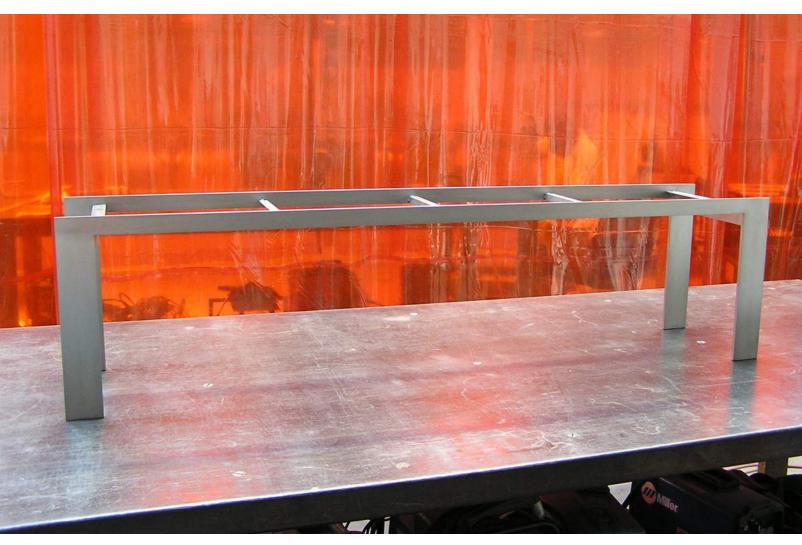

### **FURNITURE**

Chaise lounge track detail

Bench frame

Chaise lounge frame

Table detail

Glencoe Group Chaise Lounge

Steel with bronze patina

Stainless steel and solid teak