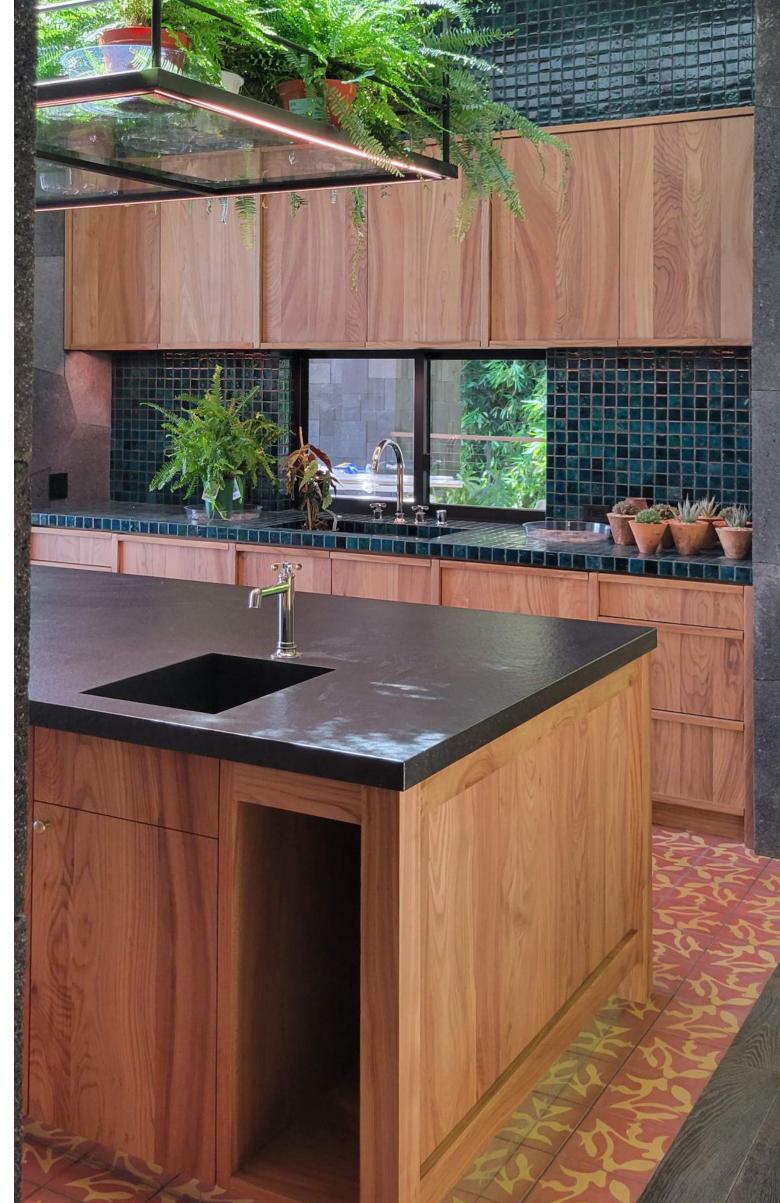

### KITCHEN

Maple floor, ceiling, and cabinetry, Hilltop Studio

Walnut Cabinetry, Experimental Ranch

Elm cabinetry, Beverly Hills Residence

White oak and custom veneer cabinetry fitted in a semi-circular kitchen, Studio 1111

La Quinta

Trousdale

Walnut kitchen banquette and casework, Vienna Way

Walnut ceiling and cabinetry

Walnut cabinetry

Walnut kitchen cabinetry, sideboard, dining table, and chairs, Vienna Way

Summitridge