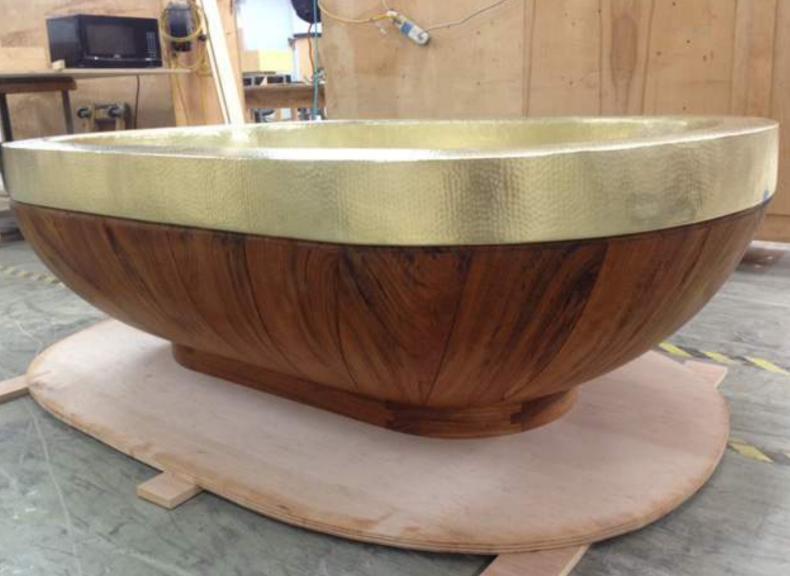

hite painted poplar cabinets, James Perse Malibu

## LIVING



Oak casework, Corsica



Walnut casework and children's table set, Vienna Way



Kronish House

### KITCHEN



Maple floor, ceiling, and cabinetry, Hilltop Studio



Walnut Cabinetry, Experimental Ranch







Elm cabinetry, Beverly Hills Residence





White oak and custom veneer cabinetry fitted in a semi-circular kitchen, Studio 1111







La Quinta



Trousdale



Walnut kitchen banquette and casework, Vienna Way



Walnut ceiling and cabinetry



Walnut cabinetry



Walnut kitchen cabinetry, sideboard, dining table, and chairs, Vienna Way



Summitridge

## BEDROOMS



Summitridge



Chelsea Apartment



Experimental Ranch



Walnut casework and bed, Altamira

### BATHROOMS





Mandeville Canyon

Experimental Ranch









Custom Bathtub, Oakmont

### DRESSING



Summitridge

#### **FURNITURE**



Glencoe walnut dining table



Glencoe walnut dining chair



Glencoe walnut sideboard



Kronish House rosewood bed



Ranch douglas fir outdoor lounge



Ranch douglas fir platform bed



Mandeville Canyon walnut dining table and Vienna Way walnut dining chairs



Mandeville Canyon walnut dining table



Mandeville Canyon oak side table



Mandeville Canyon counter/bar stool



Mandeville Canyon oak round table

### DOORS



Moon door in western red cedar, ECO wood treatment, Chalon Road Residence



#### METAL SHOP CAPABILITIES







Metal Panels Doors

Gates Light Fixtures
Screens Cast Hardware

Stainless Steel Casework Furniture

Windows Home Goods

### METAL PANELS



Bronze and anodized aluminum panels,