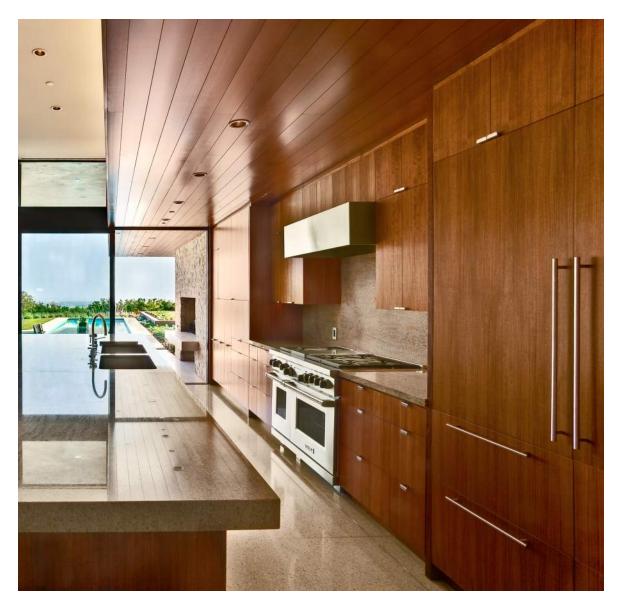

La Quinta

Trousdale

Walnut kitchen banquette and casework, Vienna Way

Walnut ceiling and cabinetry

Walnut cabinetry

Walnut kitchen cabinetry, sideboard, dining table, and chairs, Vienna Way

Summitridge