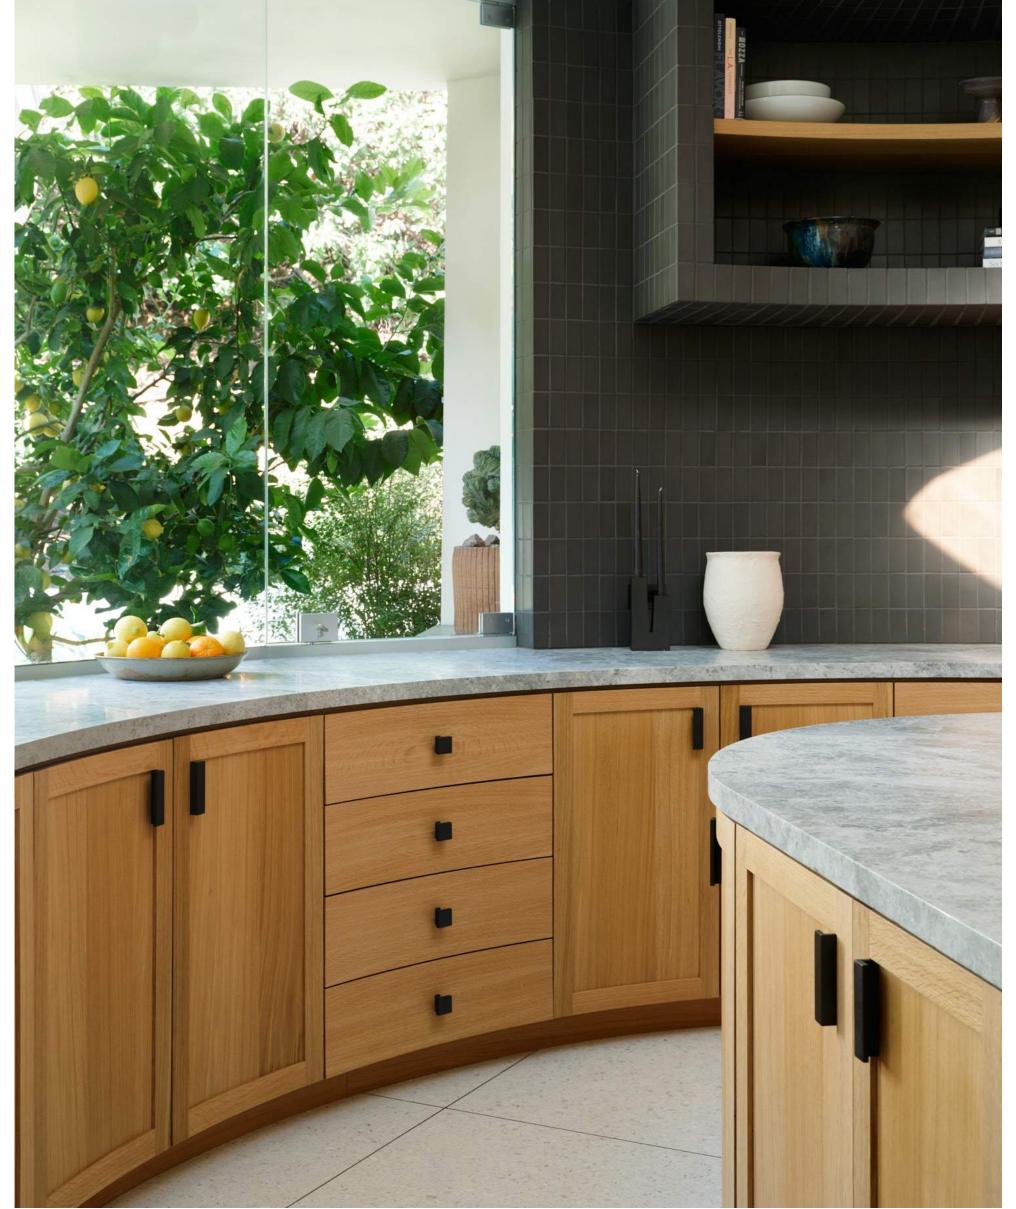

### KITCHEN

Maple floor, ceiling, and cabinetry, Hilltop Studio

Walnut Cabinetry, Experimental Ranch

Elm cabinetry, Beverly Hills Residence

White oak and custom veneer cabinetry fitted in a semi-circular kitchen, Studio 1111