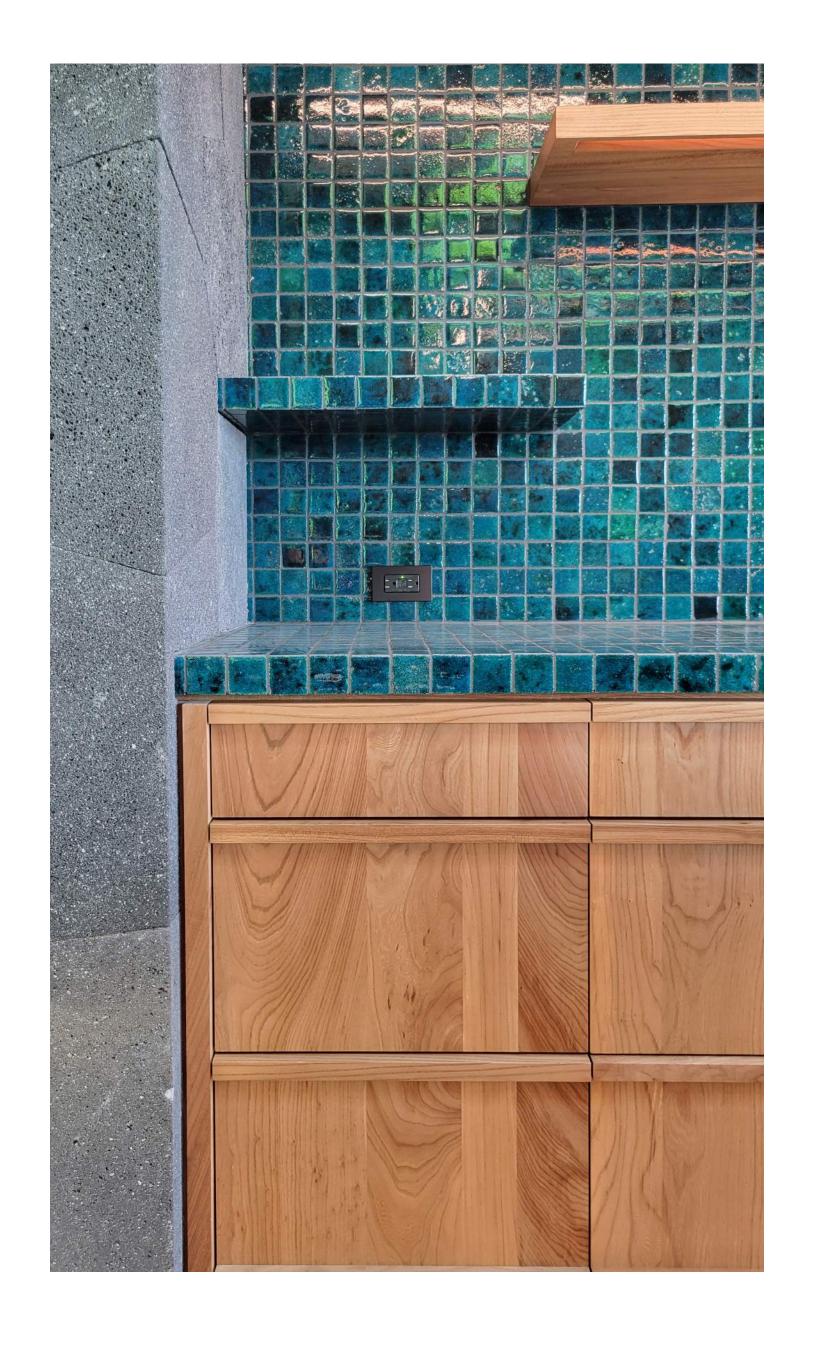

### KITCHEN

Maple floor, ceiling, and cabinetry, Hilltop Studio

Walnut Cabinetry, Experimental Ranch

Elm cabinetry, Beverly Hills Residence

White oak and custom veneer cabinetry fitted in a semi-circular kitchen, Studio 1111