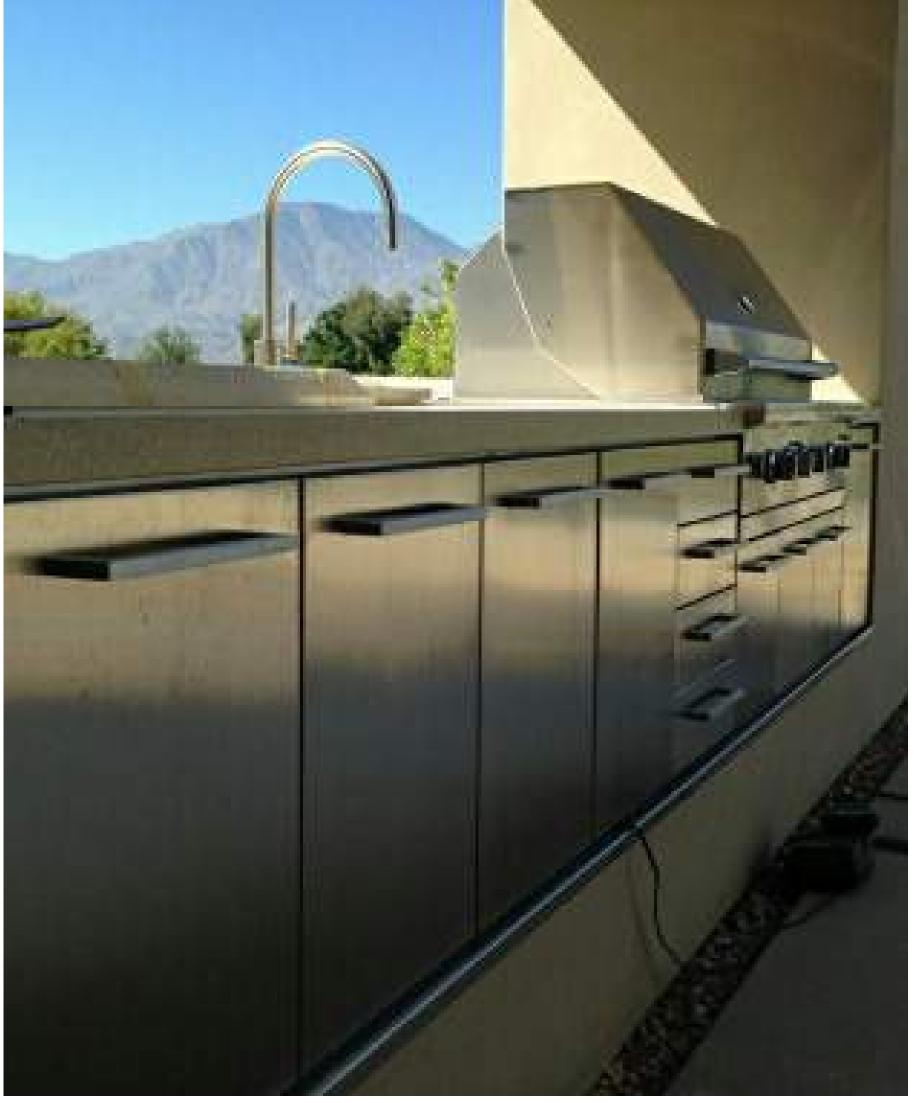

e walnut sideboard



Kronish House rosewood bed



Ranch douglas fir outdoor lounge



Ranch douglas fir platform bed



Mandeville Canyon walnut dining table and Vienna Way walnut dining chairs



Mandeville Canyon walnut dining table



Mandeville Canyon oak side table



Mandeville Canyon counter/bar stool



Mandeville Canyon oak round table

### DOORS



Moon door in western red cedar, ECO wood treatment, Chalon Road Residence



#### METAL SHOP CAPABILITIES







Metal Panels Doors

Gates Light Fixtures
Screens Cast Hardware

Stainless Steel Casework Furniture

Windows Home Goods

### METAL PANELS



Bronze and anodized aluminum panels, Vienna Way



Summitridge



Mandeville Canyon



Mandeville Canyon

### GATES







Silver-top aluminum gate

#### STAINLESS STEEL CASEWORK







La Quinta Esparta





Stainless Steel Kitchen

### WINDOWS AND DOORS



Stainless steel window



Steel doors, Oak Pass

Hilltop Studio





Maxfield

### LIGHT FIXTURES







Sconce, Cerro Pelon Ranch

#### EXTERIOR HARDWARE















Santa Clara Mandeville Trousdale Stainless steel door pulls, Isabel Trust

Stainless steel mailbox, Garcia House

### **FURNITURE**







Chaise lounge track detail



Bench frame



Chaise lounge frame



Table detail



Glencoe Group Chaise Lounge



Steel with bronze patina



Stainless steel and solid teak



Stainless steel lounge



Mandeville Canyon bronze side table



Mandeville Canyon patinated bronzed counter stool

#### CAST METAL HARDWARE

























### HOME GOODS



Walnut bowl Walnut scoop tray Walnut wedge board