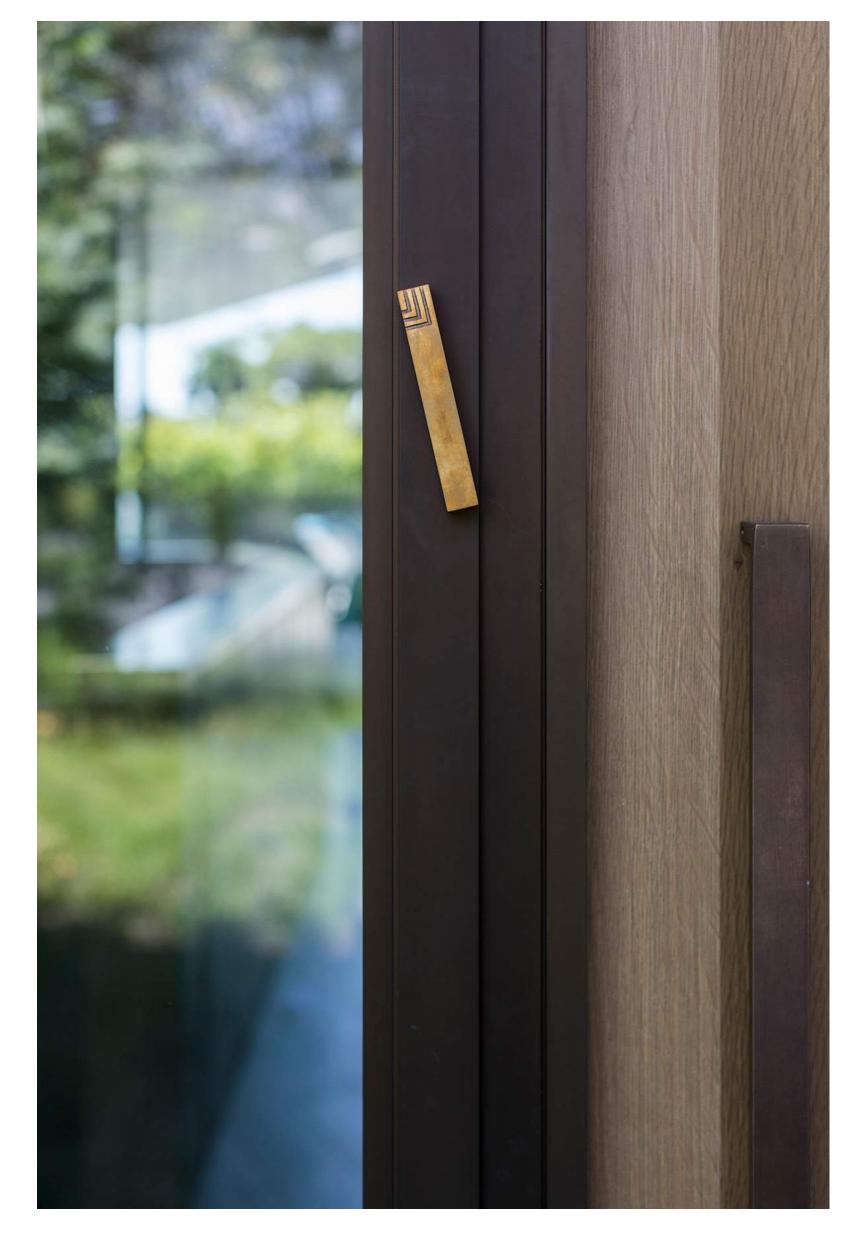

### DOORS

Moon door in western red cedar, ECO wood treatment, Chalon Road Residence

#### EXTERIOR HARDWARE

Santa Clara Mandeville Trousdale Stainless steel door pulls, Isabel Trust

Stainless steel mailbox, Garcia House