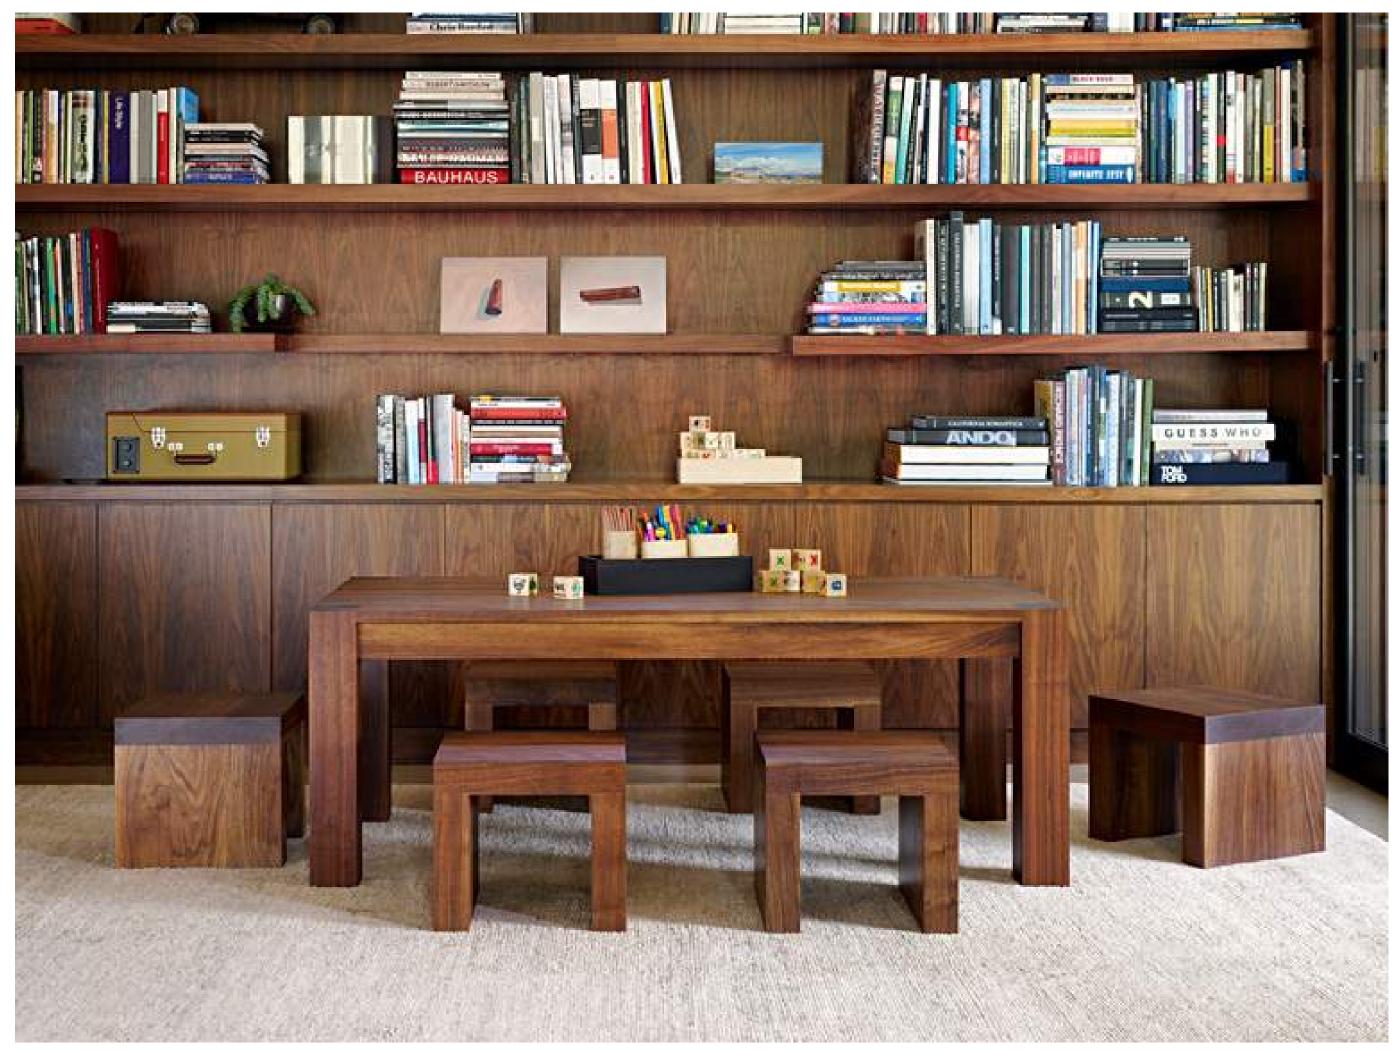

## LIVING

Oak casework, Corsica

Walnut casework and children's table set, Vienna Way

Kronish House