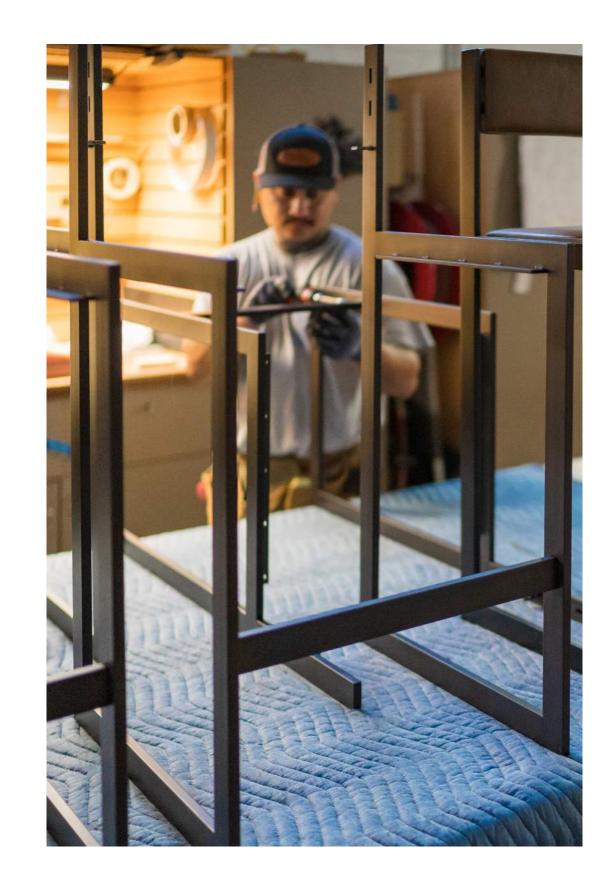

Our wood shop specializes in hand-crafted, custom cabinets for kitchens, baths, and built-ins for residential and commercial projects. We utilize a wide range of California Air Resource Board-compliant materials such as American walnut, rift-cut white oak, maple, teak, ash, and bamboo. We manufacture custom furniture pieces and can provide custom carpentry details such as paneling, interior doors, and trim. Additionally, we provide high-quality finishing services including stain, paint, oil, and lacquer.

#### **FURNITURE**

Glencoe walnut dining table

Glencoe walnut dining chair

Glencoe walnut sideboard

Kronish House rosewood bed

Ranch douglas fir outdoor lounge

Ranch douglas fir platform bed

Mandeville Canyon walnut dining table and Vienna Way walnut dining chairs