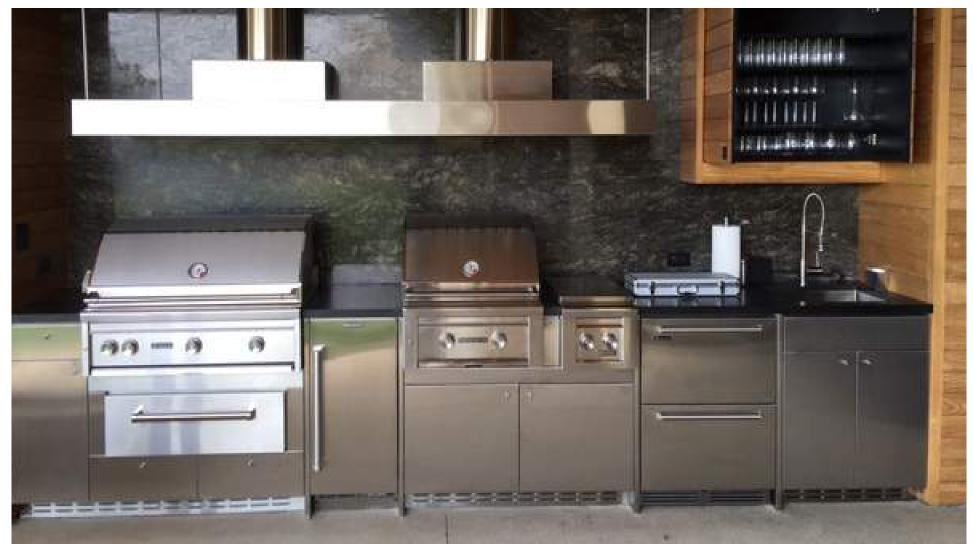

coe walnut sideboard



Kronish House rosewood bed



Ranch douglas fir outdoor lounge



Ranch douglas fir platform bed



Mandeville Canyon walnut dining table and Vienna Way walnut dining chairs



Mandeville Canyon walnut dining table



Mandeville Canyon oak side table



Mandeville Canyon counter/bar stool



Mandeville Canyon oak round table

### DOORS



Moon door in western red cedar, ECO wood treatment, Chalon Road Residence



#### METAL SHOP CAPABILITIES







Metal Panels Doors

Gates Light Fixtures
Screens Cast Hardware

Stainless Steel Casework Furniture

Windows Home Goods

### METAL PANELS



Bronze and anodized aluminum panels, Vienna Way



Summitridge



Mandeville Canyon



Mandeville Canyon

### GATES







Silver-top aluminum gate

#### STAINLESS STEEL CASEWORK







La Quinta Esparta





Stainless Steel Kitchen

### WINDOWS AND DOORS



Stainless steel window



Steel doors, Oak Pass

Hilltop Studio





Maxfield

### LIGHT FIXTURES







Sconce, Cerro Pelon Ranch

#### EXTERIOR HARDWARE















Santa Clara Mandeville Trousdale Stainless steel door pulls, Isabel Trust

Stainless steel mailbox, Garcia House

### **FURNITURE**







Chaise lounge track detail



Bench frame



Chaise lounge frame



Table detail



Glencoe Group Chaise Lounge



Steel with bronze patina



Stainless steel and solid teak



Stainless steel lounge



Mandeville Canyon bronze side table



Mandeville Canyon patinated bronzed counter stool

#### CAST METAL HARDWARE

























### HOME GOODS



Walnut bowl Walnut scoop tray Walnut wedge board