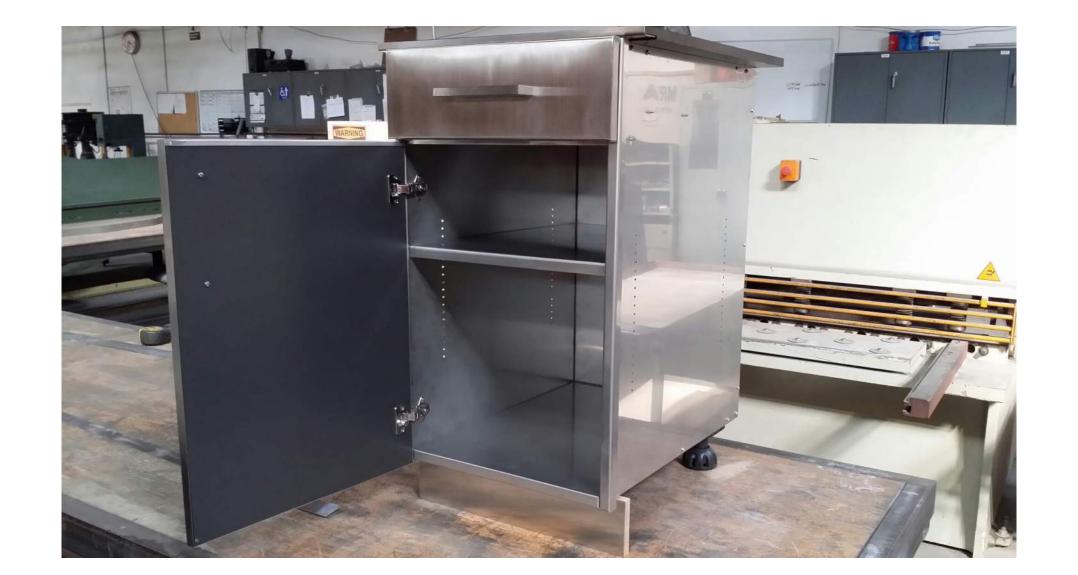

encoe walnut sideboard



Kronish House rosewood bed



Ranch douglas fir outdoor lounge



Ranch douglas fir platform bed



Mandeville Canyon walnut dining table and Vienna Way walnut dining chairs



Mandeville Canyon walnut dining table



Mandeville Canyon oak side table



Mandeville Canyon counter/bar stool



Mandeville Canyon oak round table

### DOORS



Moon door in western red cedar, ECO wood treatment, Chalon Road Residence



#### METAL SHOP CAPABILITIES







Metal Panels Doors

Gates Light Fixtures
Screens Cast Hardware

Stainless Steel Casework Furniture

Windows Home Goods

### METAL PANELS



Bronze and anodized aluminum panels, Vienna Way



Summitridge



Mandeville Canyon



Mandeville Canyon

### GATES







Silver-top aluminum gate

#### STAINLESS STEEL CASEWORK







La Quinta Esparta





Stainless Steel Kitchen

### WINDOWS AND DOORS



Stainless steel window



Steel doors, Oak Pass

Hilltop Studio





Maxfield

### LIGHT FIXTURES







Sconce, Cerro Pelon Ranch

#### EXTERIOR HARDWARE















Santa Clara Mandeville Trousdale Stainless steel door pulls, Isabel Trust

Stainless steel mailbox, Garcia House

### **FURNITURE**







Chaise lounge track detail



Bench frame



Chaise lounge frame



Table detail



Glencoe Group Chaise Lounge



Steel with bronze patina



Stainless steel and solid teak



Stainless steel lounge



Mandeville Canyon bronze side table



Mandeville Canyon patinated bronzed counter stool

#### CAST METAL HARDWARE

























### HOME GOODS



Walnut bowl Walnut scoop tray Walnut wedge board