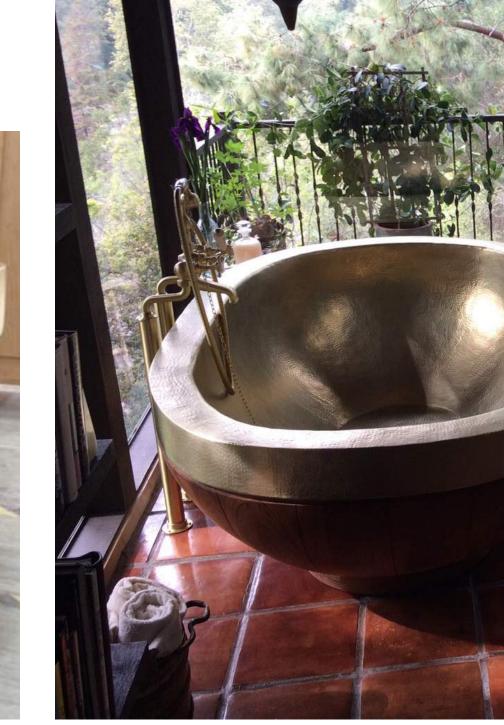

te painted poplar cabinets, James Perse Malibu

## LIVING



Oak casework, Corsica



Walnut casework and children's table set, Vienna Way



Kronish House

### KITCHEN



Maple floor, ceiling, and cabinetry, Hilltop Studio



Walnut Cabinetry, Experimental Ranch







Elm cabinetry, Beverly Hills Residence





White oak and custom veneer cabinetry fitted in a semi-circular kitchen, Studio 1111







La Quinta



Trousdale



Walnut kitchen banquette and casework, Vienna Way



Walnut ceiling and cabinetry



Walnut cabinetry



Walnut kitchen cabinetry, sideboard, dining table, and chairs, Vienna Way



Summitridge

## BEDROOMS



Summitridge



Chelsea Apartment



Experimental Ranch



Walnut casework and bed, Altamira

### BATHROOMS





Mandeville Canyon

Experimental Ranch









Custom Bathtub, Oakmont

### DRESSING



Summitridge

#### **FURNITURE**



Glencoe walnut dining table



Glencoe walnut dining chair



Glencoe walnut sideboard



Kronish House rosewood bed



Ranch douglas fir outdoor lounge



Ranch douglas fir platform bed



Mandeville Canyon walnut dining table and Vienna Way walnut dining chairs



Mandeville Canyon walnut dining table



Mandeville Canyon oak side table



Mandeville Canyon counter/bar stool



Mandeville Canyon oak round table

### DOORS



Moon door in western red cedar, ECO wood treatment, Chalon Road Residence



#### METAL SHOP CAPABILITIES







Metal Panels Doors

Gates Light Fixtures
Screens Cast Hardware

Stainless Steel Casework Furniture

Windows Home Goods

### METAL PANELS



Bronze and anodized aluminum panels, V