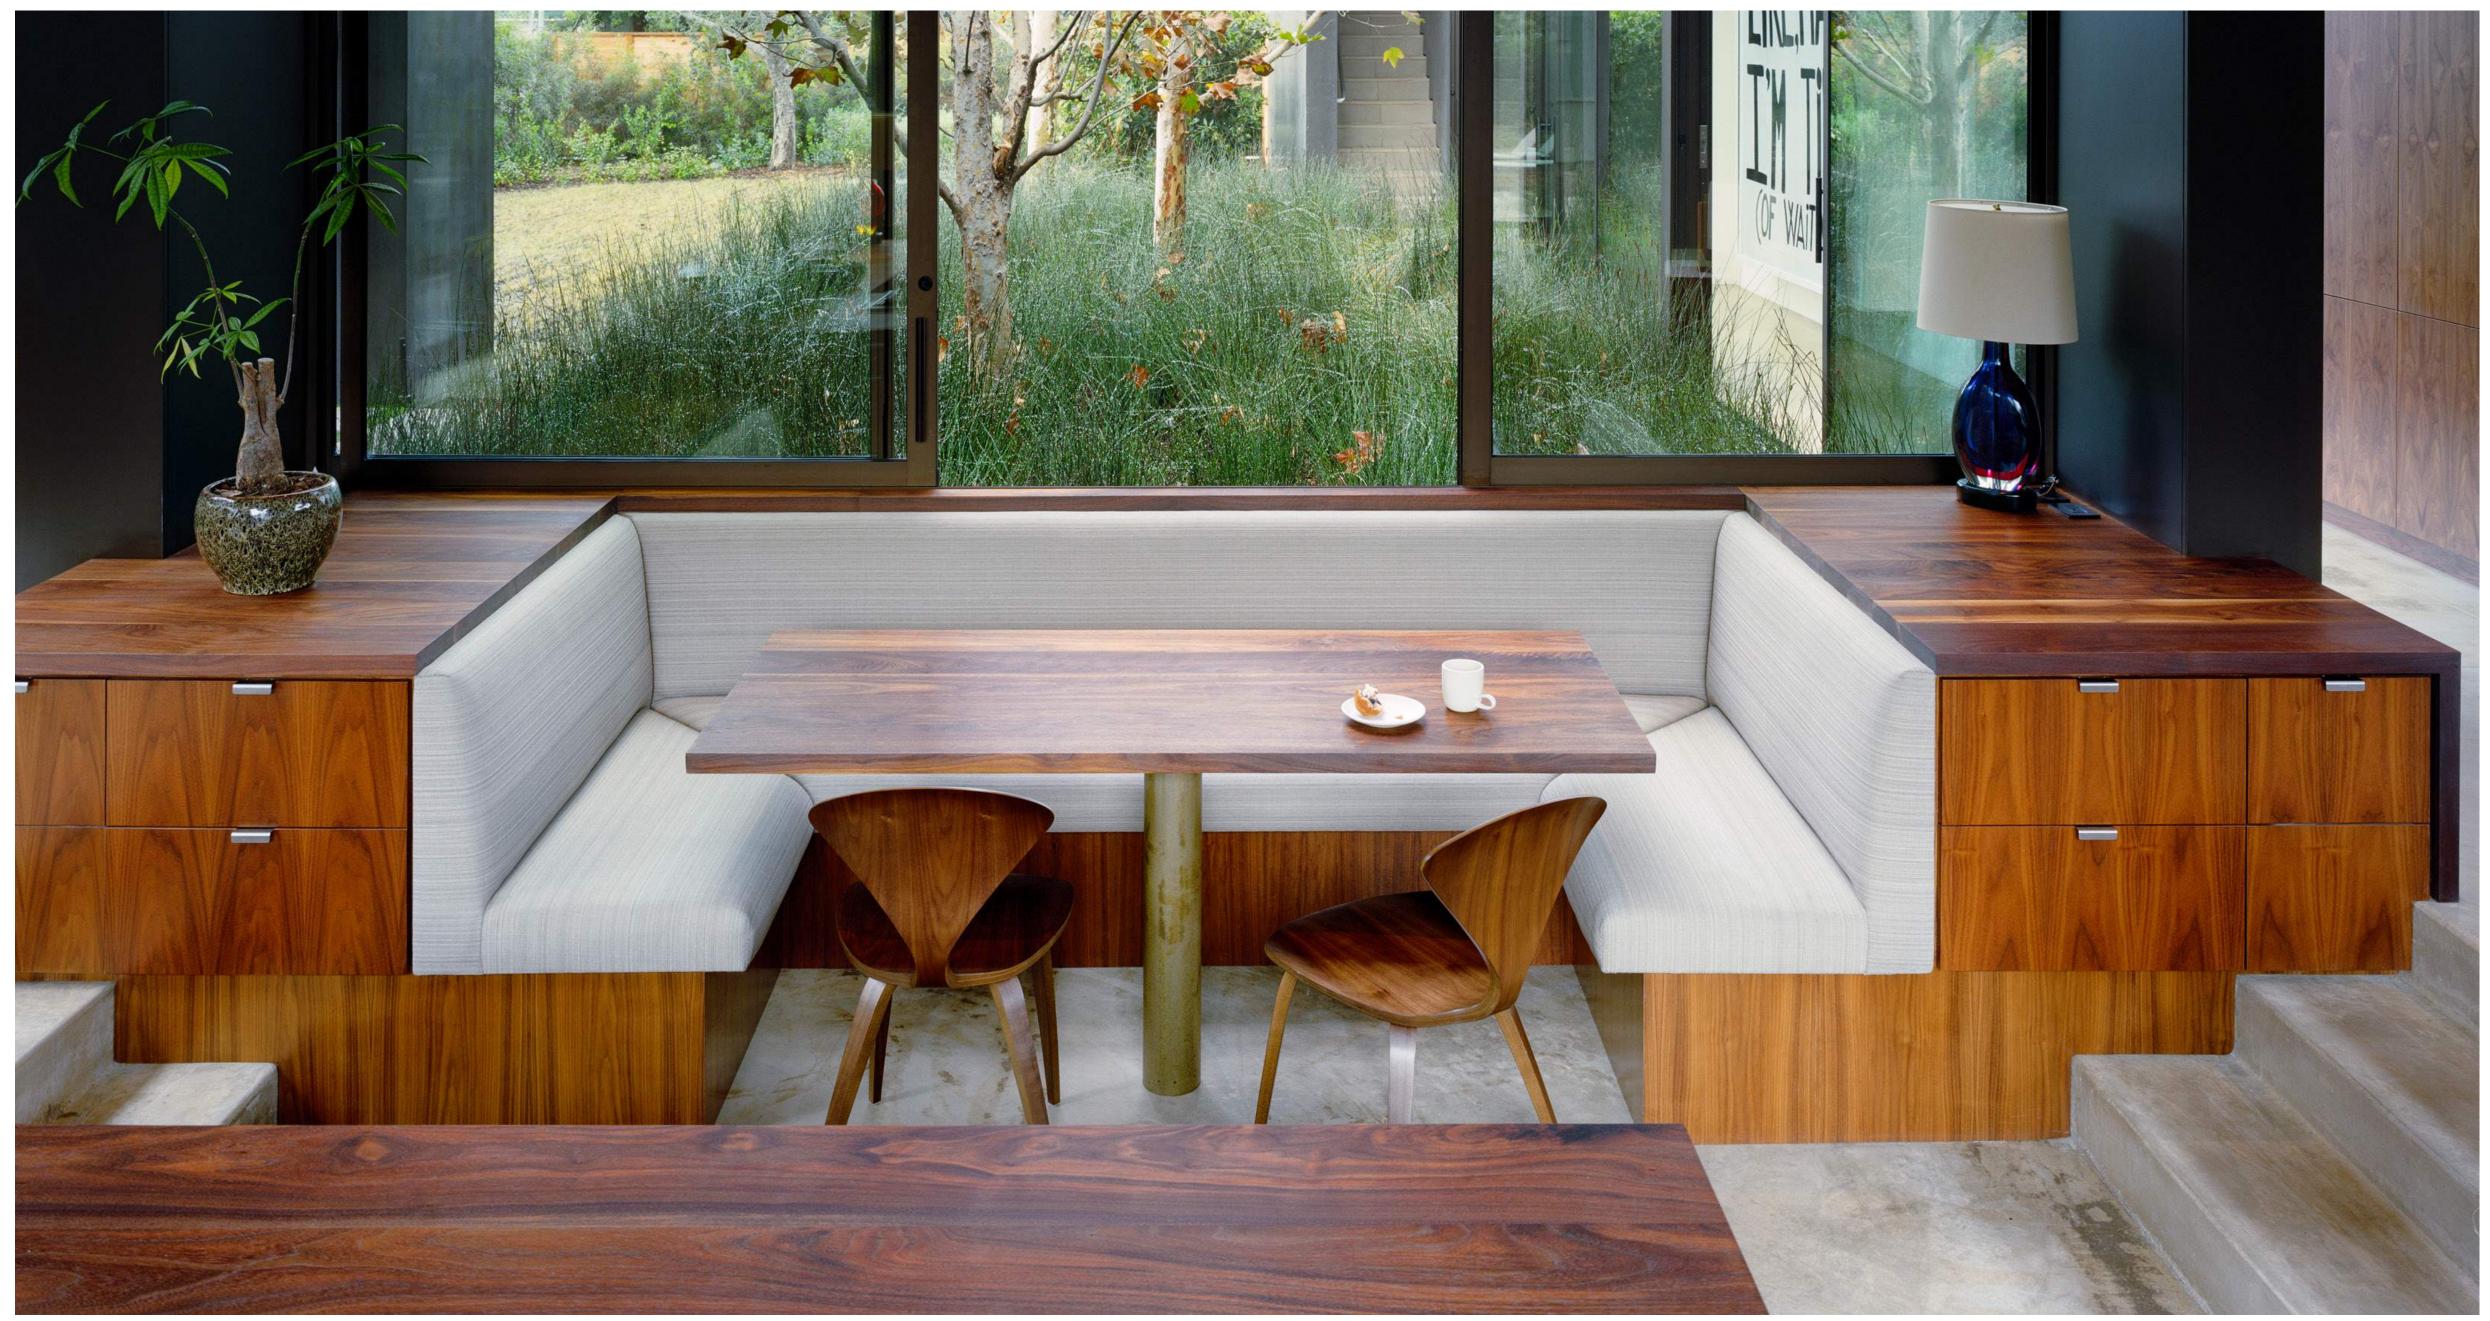

La Quinta

Trousdale

Walnut kitchen banquette and casework, Vienna Way

Walnut ceiling and cabinetry

Walnut cabinetry

Walnut kitchen cabinetry, sideboard, dining table, and chairs, Vienna Way

Summitridge