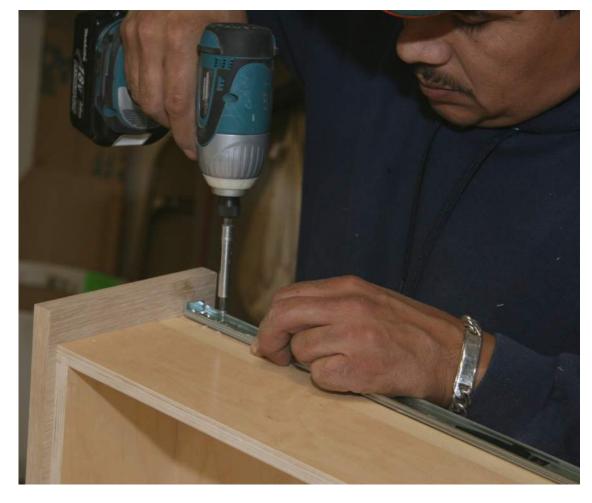

Our wood shop specializes in hand-crafted, custom cabinets for kitchens, baths, and built-ins for residential and commercial projects. We utilize a wide range of California Air Resource Board-compliant materials such as American walnut, rift-cut white oak, maple, teak, ash, and bamboo. We manufacture custom furniture pieces and can provide custom carpentry details such as paneling, interior doors, and trim. Additionally, we provide high-quality finishing services including stain, paint, oil, and lacquer.